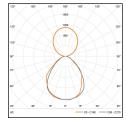

## Luminous intensity distribution curve

Indirect - LED 30W 3860Im 4000K Direct - LED 30W 3840lm 4000K

Mode Direct 2.4 1.6 L/m 0.8 0.8 W/m Ēm/lx 443 640

L: length of desk W: width of desk

Ēm: average illuminance on desk (only for direct lighting)