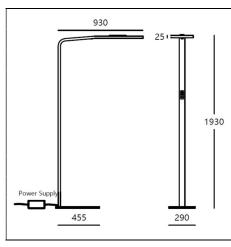

### **Technical data**

AC220V Input Power consumption 68W CRI >90 Indirect - 4000K CCT Direct - 4000K Beam angle Indirect - 100° Direct - 88°\*92° Chromaticity tolerance <3 SDCM Rated lifetime 50000H (Ta 25°C) Dimming method Bluetooth Dimming range 0-100%