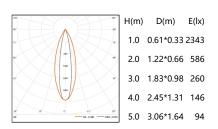

СТ                    | 4000K                   |
| Beam angle             | 34°*18°                 |
| Chromaticity tolerance | <3 SDCM                 |
| Rated lifetime         | 50000H (Ta 25°C)        |
| Dimming method         | On-off or DALI/Wireless |
| Dimming range          | On-off or 0-100%        |
|                        |                         |

#### **Product features**

- Compact body made of aluminum
- Easy to be fixed on the track by magnetic force
  Unique ToD optic system helps to create high visual comfort
- High power LED
- On-off/DALI/Wireless dimming available
- DALI versions occupy 1 address Wireless versions occupy 1 address

## Housing – matt black

Reflector – specular silver/specular black

### Luminous intensity distribution curve LED 5.7W 680Im 4000K



#### Shenzhen LeiMai Lighting Technologies Co., Ltd.

Block 2. Hongtu Industrial Park Hezhou. Bao'an District Shenzhen China

www.litematrixlighting.com

Phone: +86 na Fax: +86 E-mail: sale

+86 755 2686 0743

+86 755 2689 5498

sales@litematrix.net

LiteMatrix reserves the right to make technical and design changes without prior notice.



# System X Structure Profile

Art. No.: M5103318 Description: X25DLQ-34D\*18D-4000K

Accessories Info



M9103301-001 Round Louvre \*3pcs Specular silver



M9103301-002 Round Louvre \*3pcs Specular Black



M9103301-003 Quadrate Louvre \*3pcs Specular silver



M9103301-004 Quadrate Louvre \*3pcs Specular black



M9103301-009 Mechanical hook

Shenzhen LeiMai Lighting Technologies Co.,Ltd. Block 2. Hongtu Industrial Park Hezhou. Bao'an District Shenz