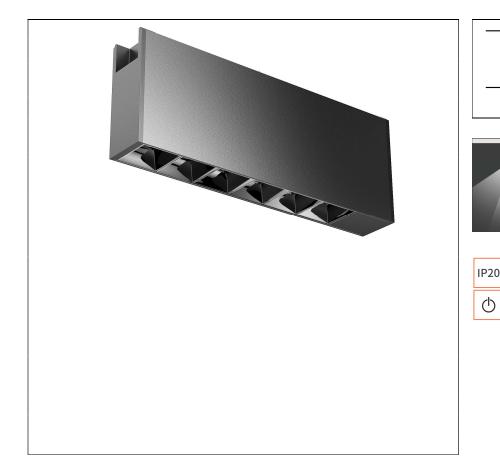

## System X Structure Profile

Art. No.: M5103318 Description: X25DLQ-34D\*18D-4000K

161

DC24V

<u></u>

DALI

60

25

## Technical data

| Input                  | DC24V                   |
|------------------------|-------------------------|
| Power consumption      | 7W                      |
| CRI                    | >90                     |
| ССТ                    | 4000K                   |
| Beam angle             | 34°*18°                 |
| Chromaticity tolerance | <3 SDCM                 |
| Rated lifetime         | 50000H (Ta 25°C)        |
| Dimming method         | On-off or DALI/Wireless |
| Dimming range          | On-off or 0-100%        |
|                        |                         |

## Housing – matt black

Reflector – specular silver/specular black