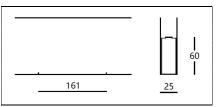

# Technical data

| Input                  | DC24V                   |
|------------------------|-------------------------|
| Power consumption      | 7W                      |
| CRI                    | >90                     |
| ССТ                    | 4000K                   |
| Beam angle             | 34°*18°                 |
| Chromaticity tolerance | <3 SDCM                 |
| Rated lifetime         | 50000H (Ta 25°C)        |
| Dimming method         | On-off or DALI/Wireless |
| Dimming range          | On-off or 0-100%        |