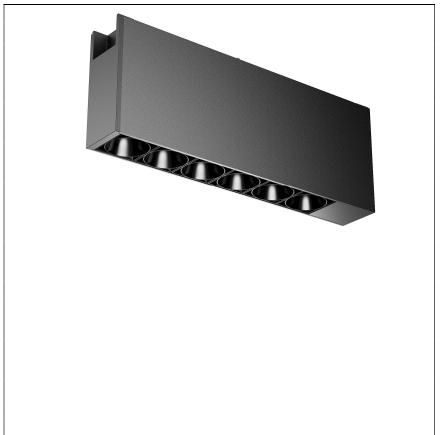

# System X Structure Profile

Art. No.: M5103321

Description: X25DLR-34D\*18D-4000K

# Product features

- Compact body made of aluminum
- Easy to be fixed on the track by magnetic force
- Unique ToD optic system helps to create high visual comfort
- High power LED
- On-off/DALI/Wireless dimming available
- DALI versions occupy 1 address Wireless versions occupy 1 address
- Housing matt white/black
  Reflector specular silver/black