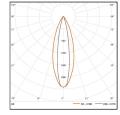

### Luminous intensity distribution curve

LED 5.7W 680lm 4000K

H(m)D(m)E(lx)1.00.61\*0.332.432.01.22\*0.665863.01.83\*0.982604.02.45\*1.311465.03.06\*1.6494

Shenzhen LeiMai Lighting Technologies Co.,Ltd.