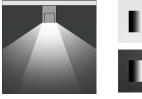

### Luminous intensity distribution curve

LED 5.7W 680lm 4000K

H(m)D(m)E(lx)1.00.61\*0.332.432.01.22\*0.665863.01.83\*0.982604.02.45\*1.311465.03.06\*1.6494

Shenzhen LeiMai Lighting Technologies Co.,Ltd.