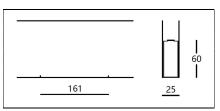

### Technical data

| Input                  | DC24V                   |
|------------------------|-------------------------|
| Power consumption      | 7W                      |
| CRI                    | >90                     |
| ССТ                    | 3000K                   |
| Beam angle             | 34°*18°                 |
| Chromaticity tolerance | <3 SDCM                 |
| Rated lifetime         | 50000H (Ta 25°C)        |
| Dimming method         | On-off or DALI/Wireless |
| Dimming range          | On-off or 0-100%        |