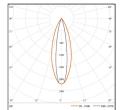

### Luminous intensity distribution curve

LED 5.7W 650lm 3000K

H(m) D(m) E(lx)
1.0 0.61\*0.33 2176
2.0 1.22\*0.66 544
3.0 1.83\*0.98 242
4.0 2.45\*1.31 136
5.0 3.06\*1.64 87

Shenzhen LeiMai Lighting Technologies Co.,Ltd.