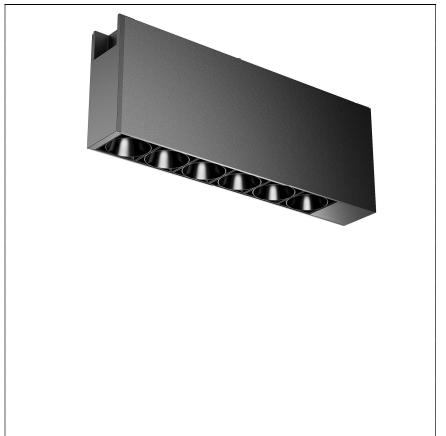

## System X Structure Profile

Art. No.: M5103320

Description: X25DLR-34D\*18D-3000K

### Product features

- Compact body made of aluminum
- Easy to be fixed on the track by magnetic force
- Unique ToD optic system helps to create high visual comfort
- High power LED
- On-off/DALI/Wireless dimming available
- DALI versions occupy 1 address Wireless versions occupy 1 address
- Housing matt white/black
   Reflector specular silver/black