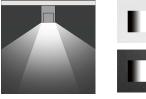

### Luminous intensity distribution curve

LED 5.7W 650lm 3000K

H(m) D(m) E(lx)
1.0 0.61\*0.33 2176
2.0 1.22\*0.66 544
3.0 1.83\*0.98 242
4.0 2.45\*1.31 136
5.0 3.06\*1.64 87

Shenzhen LeiMai Lighting Technologies Co.,Ltd.