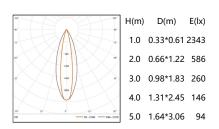

| 4000K                   |
| Beam angle             | 18°*34°                 |
| Chromaticity tolerance | <3 SDCM                 |
| Rated lifetime         | 50000H (Ta 25°C)        |
| Dimming method         | On-off or DALI/Wireless |
| Dimming range          | On-off or 0-100%        |
|                        |                         |

#### **Product features**

- Compact body made of aluminum
- Easy to be fixed on the track by magnetic force • Unique ToD optic system helps to create high visual comfort
- High power LED
- On-off/DALI/Wireless dimming available
- DALI versions occupy 1 address Wireless versions occupy 1 address

## • Housing – matt black

Reflector - specular silver/specular black

### Luminous intensity distribution curve LED 5.7W 680lm 4000K



#### Shenzhen LeiMai Lighting Technologies Co., Ltd.

Block 2. Hongtu Industrial Park Hezhou. Bao'an District Shenzhen China

www.litematrixlighting.com

+86 755 2689 5498

2017.10



# System X Structure Profile

Art. No.: M5103318 Description: X25DLQ-18D\*34D-4000K

Accessories Info



M9103301-001 Round Louvre \*3pcs Specular silver



M9103301-002 Round Louvre \*3pcs Specular Black



M9103301-003 Quadrate Louvre \*3pcs Specular silver







M9103301-009 Mechanical hook

Shenzhen LeiMai Lighting Technologies Co.,Ltd. Block 2. Hongtu Industrial Park Hezhou. Bao'an District Shenzhen China 
 Phone:
 +86 755 2689 5498

 Fax:
 +86 755 2686 0743

E-mail: sales@litematrix.net

LiteMatrix reserves the right to make technical and design changes without prior notice.