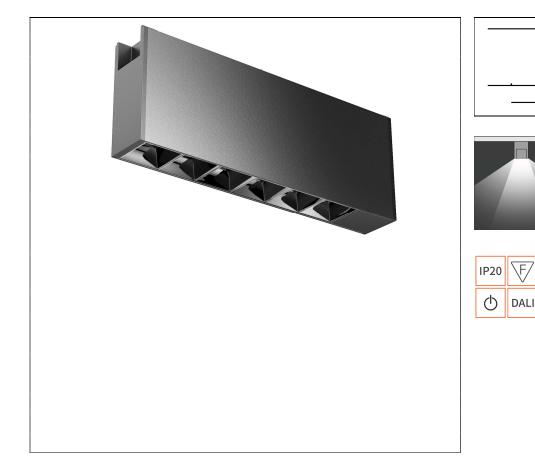

## System X Structure Profile

Art. No.: M5103318 Description: X25DLQ-18D\*34D-4000K

161

DC24V

<u></u>

60

25

## Technical data

| Input                  | DC24V                   |
|------------------------|-------------------------|
| Power consumption      | 7W                      |
| CRI                    | >90                     |
| ССТ                    | 4000K                   |
| Beam angle             | 18°*34°                 |
| Chromaticity tolerance | <3 SDCM                 |
| Rated lifetime         | 50000H (Ta 25°C)        |
| Dimming method         | On-off or DALI/Wireless |
| Dimming range          | On-off or 0-100%        |
|                        |                         |

#### **Product features**

- Compact body made of aluminum
- Easy to be fixed on the track by magnetic force • Unique ToD optic system helps to create high visual comfort
- High power LED
- On-off/DALI/Wireless dimming available
- DALI versions occupy 1 address Wireless versions occupy 1 address

## • Housing – matt black

Reflector - specular silver/specular black