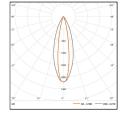

### Luminous intensity distribution curve

LED 5.7W 650lm 3000K

E-mail:

 H(m)
 D(m)
 E(lx)

 1.0
 0.33\*0.61 2.76 

 2.0
 0.66\*1.22 544 

 3.0
 0.98\*1.83 242 

 4.0
 1.31\*2.45 136 

 5.0
 1.64\*3.06 87

Shenzhen LeiMai Lighting Technologies Co.,Ltd.

Block 2. Hongtu Industrial Park Hezhou. Bao'an District Shenzhen China www.litematrixlighting.com

Phone: +86 755 2689 5498 Fax: +86 755 2686 0743