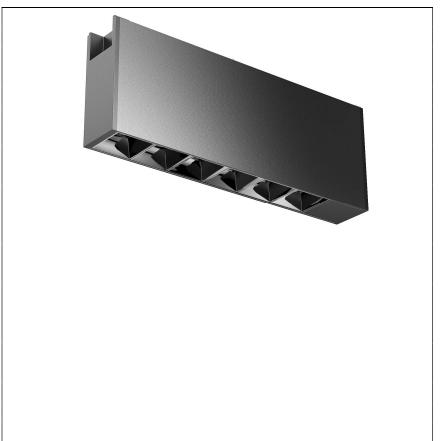

# System X Structure Profile

Art. No.: M5103317

Description: X25DLQ-18D\*34D-3000K

# Product features

- Compact body made of aluminum
- Easy to be fixed on the track by magnetic force
- Unique ToD optic system helps to create high visual comfort
- High power LED
- On-off/DALI/Wireless dimming available
- DALI versions occupy 1 address Wireless versions occupy 1 address
- Housing matt black