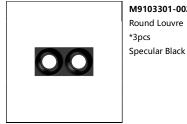

#### **Accessories Info**

M9103301-001 Round Louvre \*3pcs Specular silver

M9103301-002 Round Louvre \*3pcs

M9103301-003 Quadrate Louvre \*3pcs Specular silver

M9103301-004 Quadrate Louvre \*3pcs Specular black