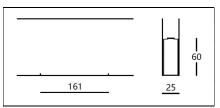

### **Technical data**

| Input                  | DC24V                   |
|------------------------|-------------------------|
| Power consumption      | 7W                      |
| CRI                    | >90                     |
| ССТ                    | 3000K                   |
| Beam angle             | 18°*34°                 |
| Chromaticity tolerance | <3 SDCM                 |
| Rated lifetime         | 50000H (Ta 25°C)        |
| Dimming method         | On-off or DALI/Wireless |
| Dimming range          | On-off or 0-100%        |