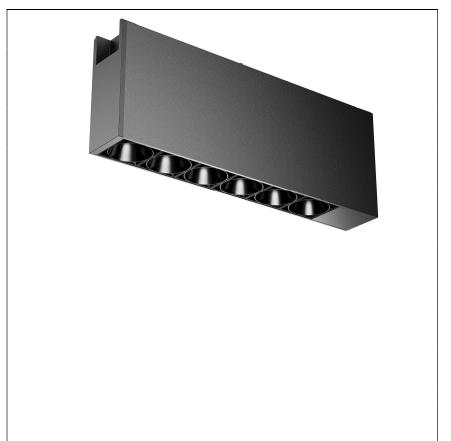

# System X Structure Profile

Art. No.: M5103315

Description: X25DLR-18D\*34D-4000K

#### **Product features**

- Compact body made of aluminum
- Easy to be fixed on the track by magnetic force
- Unique ToD optic system helps to create high visual comfort
- High power LED
- On-off/DALI/Wireless dimming available
- DALI versions occupy 1 address Wireless versions occupy 1 address

Housing – matt white/black
Reflector – specular silver/black