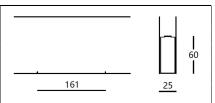

## Technical data

| Input                  | DC24V                   |
|------------------------|-------------------------|
| Power consumption      | 7W                      |
| CRI                    | >90                     |
| CCT                    | 4000K                   |
| Beam angle             | 18°*34°                 |
| Chromaticity tolerance | <3 SDCM                 |
| Rated lifetime         | 50000H (Ta 25°C)        |
| Dimming method         | On-off or DALI/Wireless |
| Dimming range          | On-off or 0-100%        |