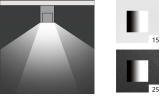

#### Luminous intensity distribution curve

LED 5.7W 680lm 4000K

H(m)D(m)E(lx)1.00.33\*0.612.3432.00.66\*1.225863.00.98\*1.832604.01.31\*2.451465.01.64\*3.0694

Shenzhen LeiMai Lighting Technologies Co.,Ltd.