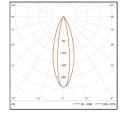

#### Luminous intensity distribution curve

LED 5.7W 680lm 4000K

H(m)D(m)E(lx)1.00.33\*0.612.3432.00.66\*1.225863.00.98\*1.832604.01.31\*2.451465.01.64\*3.0694

Shenzhen LeiMai Lighting Technologies Co.,Ltd.