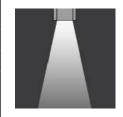

#### Luminous intensity distribution curve

LED 5.7W 680lm 4000K

H(m) D(m) E(lx)
1.0 0.65 1252
2.0 1.30 313
3.0 1.95 139
4.0 2.60 78
5.0 3.25 50

LITEMATRIX(HK) CO LIMITED

Flat A 8/F No.227 Nathan Road Yau Ma Tei Kowloon Hongkong www.litematrixlighting.com Phone: 852 30501787