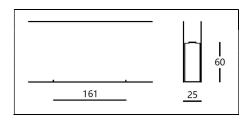

## **System X** Structure Profile

Art. No.: M5103312

Description: X25DLQ-36D-4000K

### Technical data

| Input                  | DC24V                   |
|------------------------|-------------------------|
| Power consumption      | 7W                      |
| CRI                    | >90                     |
| ССТ                    | 4000K                   |
| Beam angle             | 36°                     |
| Chromaticity tolerance | <3 SDCM                 |
| Rated lifetime         | 50000H (Ta 25°C)        |
| Dimming method         | On-off or DALI/Wireless |
| Dimming range          | On-off or 0-100%        |
|                        |                         |