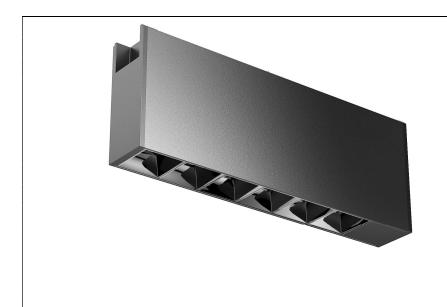

## **System X** Structure Profile

Art. No.: M5103312

Description: X25DLQ-36D-4000K

## Product description

System X is a perfect integrated lighting system. Thanks to the advanced lighting technology, X series can achieve ultra compact structure and size, with a recessed, surface or suspended installation, that can perfectly integrate into the building and has minimum impact on architecture. Minimalist extruded aluminum profile, available to do flexible continuous connection into any lengths or shapes. Versatile LED lighting Modules are provided for free combination with tool-free installation for all kinds of applications: General Lighting, Accent Lighting, Wallwashing. X not only means inclusiveness, but also the infinity extensions.

#### **Product features**

- Compact body made of aluminum
- Easy to be fixed on the track by magnetic force
- Unique ToD optic system helps to create high visual comfort
- High power LED
- On-off/DALI/Wireless dimming available
- DALI versions occupy 1 address Wireless versions occupy 1 address