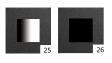

Housing – matt black
 Reflector – specular silver/specular black

#### Accessories Info

M9103301.001 Round Louvre \*3pcs Specular silver

M9103301.002 Round Louvre \*3pcs Specular Black

M9103301.003 Quadrate Louvre \*3pcs Specular silver

M9103301.004 Quadrate Louvre \*3pcs Specular black