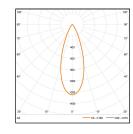

#### Luminous intensity distribution curve

LED 5.7W 680lm 4000K

H(m) D(m) E(lx)
1.0 0.65 1252
2.0 1.30 313
3.0 1.95 139
4.0 2.60 78
5.0 3.25 50

LITEMATRIX(HK) CO LIMITED

Flat A 8/F No.227 Nathan Road Yau Ma Tei Kowloon Hongkong www.litematrixlighting.com Phone: 852 30501787