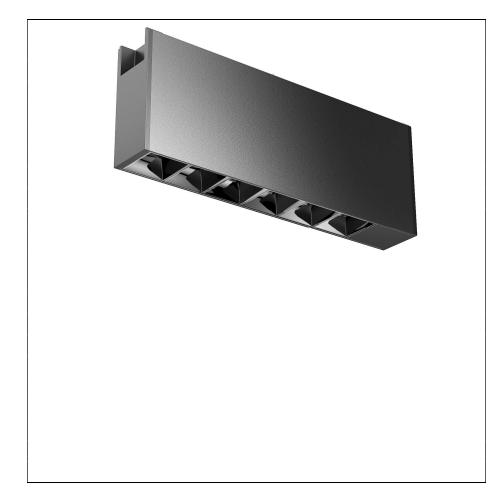

## System X Structure Profile

Art. No.: M5103309 Description: X25DLQ-25D-4000K

| IP20 | F    | V in<br>DC24V |
|------|------|---------------|
| Φ    | DALI | ((;•          |

# System X Structure Profile

Art. No.: M5103309 Description: X25DLQ-25D-4000K

### **Product description**

System X is a perfect integrated lighting system. Thanks to the advanced lighting technology, X series can achieve ultra compact structure and size, with a recessed, surface or suspended installation, that can perfectly integrate into the building and has minimum impact on architecture. Minimalist extruded aluminum profile, available to do flexible continuous connection into any lengths or shapes. Versatile LED lighting Modules are provided for free combination with tool-free installation for all kinds of applications: General Lighting, Accent Lighting, Wallwashing. X not only means inclusiveness, but also the infinity extensions.

### **Product features**

- Compact body made of aluminum
- Easy to be fixed on the track by magnetic force
  Unique ToD optic system helps to create high visual comfort
- High power LED
- On-off/DALI/Wireless dimming available
- DALI versions occupy 1 address Wireless versions occupy 1 address
- Housing matt white/black
  - Reflector specular silver/black