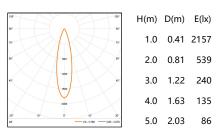

|
| CCT                    | 4000K                   |
| Beam angle             | 25°                     |
| Chromaticity tolerance | <3 SDCM                 |
| Rated lifetime         | 50000H (Ta 25°C)        |
| Dimming method         | On-off or DALI/Wireless |
| Dimming range          | On-off or 0-100%        |
|                        |                         |

### **Product features**

- Compact body made of aluminum
- Easy to be fixed on the track by magnetic force
  Unique ToD optic system helps to create high visual comfort
- High power LED
- On-off/DALI/Wireless dimming available
- DALI versions occupy 1 address Wireless versions occupy 1 address
- Housing matt white/black
  - Reflector specular silver/black

## Luminous intensity distribution curve

LED 5.7W 680lm 4000K



### LITEMATRIX(HK) CO LIMITED

Flat A 8/F No.227 Nathan Road Yau Ma Tei Kowloon Hongkong www.litematrixlighting.com Phone: 852 30501787 Fax: 852 30506957

E-mail: sales@litematrix.net

2017.10



# System X Structure Profile

Art. No.: M5103309 Description: X25DLQ-25D-4000K

### Accessories Info



M9103301.001 Round Louvre \*3pcs Specular silver



M9103301.002 Round Louvre \*3pcs Specular Black



M9103301.003 Quadrate Louvre \*3pcs Specular silver





M9103301.004 Quadrate Louvre \*3pcs Specular black

M9103301.009 Mechanical hook

LITEMATRIX(HK) CO LIMITED Flat A 8/F No.227 Nathan Road Yau Ma Tei Kowloon Hongkong www.litematrixlighting.com 
 Phone:
 852 30501787

 Fax:
 852 30506957

 E-mail:
 sales@litematrix.net

LiteMatrix reserves the right to make technical and design changes w