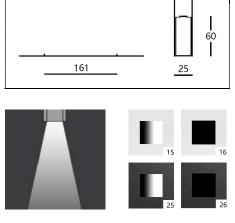

### **Technical data**

| Input                  | DC24V                   |
|------------------------|-------------------------|
| Power consumption      | 7W                      |
| CRI                    | >90                     |
| CCT                    | 4000K                   |
| Beam angle             | 25°                     |
| Chromaticity tolerance | <3 SDCM                 |
| Rated lifetime         | 50000H (Ta 25°C)        |
| Dimming method         | On-off or DALI/Wireless |
| Dimming range          | On-off or 0-100%        |
|                        |                         |

### Accessories Info

M9103301.001 Round Louvre \*3pcs Specular silver

M9103301.002 Round Louvre \*3pcs Specular Black

M9103301.003 Quadrate Louvre \*3pcs Specular silver

M9103301.004 Quadrate Louvre \*3pcs Specular black