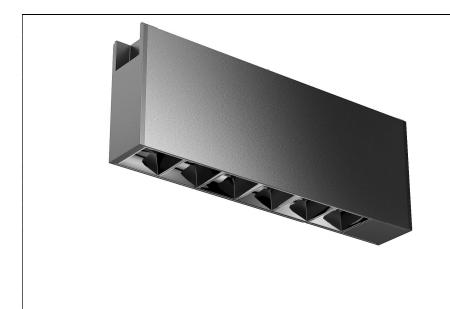

## **System X** Structure Profile

Art. No.: M5103308

Description: X25DLQ-25D-3000K

### Product description

System X is a perfect integrated lighting system. Thanks to the advanced lighting technology, X series can achieve ultra compact structure and size, with a recessed, surface or suspended installation, that can perfectly integrate into the building and has minimum impact on architecture. Minimalist extruded aluminum profile, available to do flexible continuous connection into any lengths or shapes. Versatile LED lighting Modules are provided for free combination with tool-free installation for all kinds of applications: General Lighting, Accent Lighting, Wallwashing. X not only means inclusiveness, but also the infinity extensions.

### Product features

- Compact body made of aluminum
- Easy to be fixed on the track by magnetic force
- Unique ToD optic system helps to create high visual comfort
- High power LED
- On-off/DALI/Wireless dimming available
- DALI versions occupy 1 address Wireless versions occupy 1 address