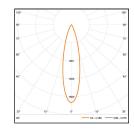

#### Luminous intensity distribution curve

LED 5.7W 650lm 3000K

H(m) D(m) E(lx)
1.0 0.41 2003
2.0 0.81 501
3.0 1.22 223
4.0 1.63 125
5.0 2.03 80

LITEMATRIX(HK) CO LIMITED

Flat A 8/F No.227 Nathan Road Yau Ma Tei Kowloon Hongkong www.litematrixlighting.com Phone: 852 30501787