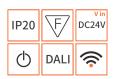

#### Technical data

| Input                  | DC24V                   |
|------------------------|-------------------------|
| Power consumption      | 7W                      |
| CRI                    | >90                     |
| CCT                    | 3000K                   |
| Beam angle             | 25°                     |
| Chromaticity tolerance | <3 SDCM                 |
| Rated lifetime         | 50000H (Ta 25°C)        |
| Dimming method         | On-off or DALI/Wireless |
| Dimming range          | On-off or 0-100%        |
|                        |                         |

### Product features

- Compact body made of aluminum
- Easy to be fixed on the track by magnetic force
- Unique ToD optic system helps to create high visual comfort
- High power LED
- On-off/DALI/Wireless dimming available
- DALI versions occupy 1 address Wireless versions occupy 1 address