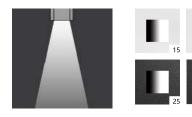

#### Luminous intensity distribution curve

LED 5.7W 650lm 3000K

H(m) D(m) E(lx)
1.0 0.41 2003
2.0 0.81 501
3.0 1.22 223
4.0 1.63 125
5.0 2.03 80

LITEMATRIX(HK) CO LIMITED

Flat A 8/F No.227 Nathan Road Yau Ma Tei Kowloon Hongkong www.litematrixlighting.com Phone: 852 30501787