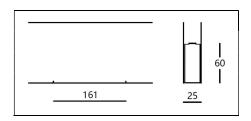

## **System X** Structure Profile

Art. No.: M5103308

Description: X25DLQ-25D-3000K

# System X Structure Profile

Art. No.: M5103308

Description: X25DLQ-25D-3000K