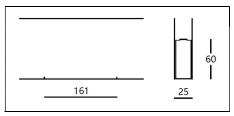

#### **Technical data**

| recimeur data          |                         |
|------------------------|-------------------------|
| Input                  | DC24V                   |
| Power consumption      | 7W                      |
| CRI                    | >90                     |
| CCT                    | 4000K                   |
| Beam angle             | 25°                     |
| Chromaticity tolerance | <3 SDCM                 |
| Rated lifetime         | 50000H (Ta 25°C)        |
| Dimming method         | On-off or DALI/Wireless |
| Dimming range          | On-off or 0-100%        |