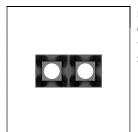

Housing – matt white/black
 Reflector – specular silver/black

#### Accessories Info

M9103301.001 Round Louvre \*3pcs Specular silver

M9103301.002 Round Louvre \*3pcs Specular Black

M9103301.003 Quadrate Louvre \*3pcs Specular silver

M9103301.004 Quadrate Louvre \*3pcs Specular black