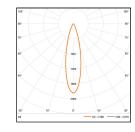

### Luminous intensity distribution curve

LED 5.7W 680lm 4000K

H(m) D(m) E(lx)
1.0 0.41 2157
2.0 0.81 539
3.0 1.22 240
4.0 1.63 135
5.0 2.03 86

LITEMATRIX(HK) CO LIMITED

Phone: 852 30501787

LiteMatrix reserves the right to make technical and design