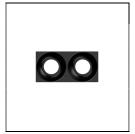

Housing – matt white/black
 Reflector – specular silver/black

#### Accessories Info

M9103301.001 Round Louvre \*3pcs Specular silver

M9103301.002 Round Louvre \*3pcs Specular Black

M9103301.003 Quadrate Louvre \*3pcs Specular silver

M9103301.004 Quadrate Louvre \*3pcs Specular black