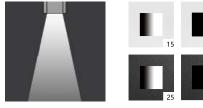

### Luminous intensity distribution curve

LED 5.7W 680lm 4000K

H(m) D(m) E(lx)
1.0 0.41 2157
2.0 0.81 539
3.0 1.22 240
4.0 1.63 135
5.0 2.03 86

LITEMATRIX(HK) CO LIMITED

Phone: 852 30501787

LiteMatrix reserves the right to make technical and design