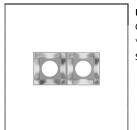

Housing – matt white/black
 Reflector – specular silver/black

#### Accessories Info

M9103301.001 Round Louvre \*3pcs Specular silver

M9103301.002 Round Louvre \*3pcs Specular Black

M9103301.003 Quadrate Louvre \*3pcs Specular silver

M9103301.004 Quadrate Louvre \*3pcs Specular black