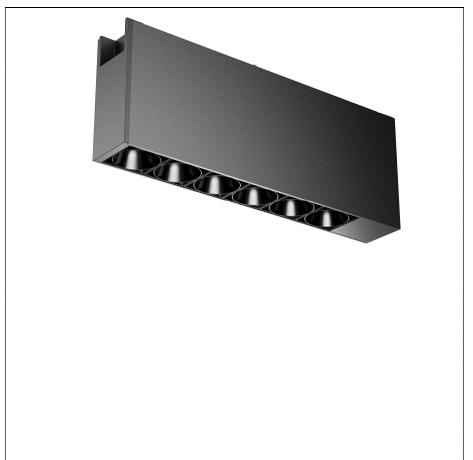

## **System X** Structure Profile

Art. No.: M5103303

Description: X25DLR-25D-4000K

#### **Product features**

- Compact body made of aluminum
- Easy to be fixed on the track by magnetic force
- Unique ToD optic system helps to create high visual comfort
- High power LED
- On-off/DALI/Wireless dimming available
- DALI versions occupy 1 address Wireless versions occupy 1 address

Housing – matt white/black
 Reflector – specular silver/black