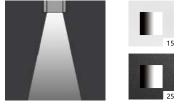

#### Luminous intensity distribution curve

LED 5.7W 650lm 3000K

H(m) D(m) E(lx)
1.0 0.41 2003
2.0 0.81 501
3.0 1.22 223
4.0 1.63 125
5.0 2.03 80

LITEMATRIX(HK) CO LIMITED

Flat A 8/F No.227 Nathan Road Yau Ma Tei Kowloon Hongkong www.litematrixlighting.com Phone: 852 30501787 Fax: 852 30506957