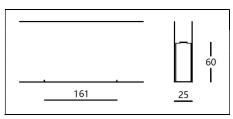

#### Technical data

| Input                  | DC24V                   |
|------------------------|-------------------------|
| Power consumption      | 7W                      |
| CRI                    | >90                     |
| CCT                    | 3000K                   |
| Beam angle             | 25°                     |
| Chromaticity tolerance | <3 SDCM                 |
| Rated lifetime         | 50000H (Ta 25°C)        |
| Dimming method         | On-off or DALI/Wireless |
| Dimming range          | On-off or 0-100%        |
|                        |                         |