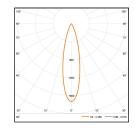

#### Luminous intensity distribution curve

LED 5.7W 650lm 3000K

H(m) D(m) E(lx)
1.0 0.41 2003
2.0 0.81 501
3.0 1.22 223
4.0 1.63 125
5.0 2.03 80

LITEMATRIX(HK) CO LIMITED

Flat A 8/F No.227 Nathan Road Yau Ma Tei Kowloon Hongkong www.litematrixlighting.com Phone: 852 30501787 Fax: 852 30506957