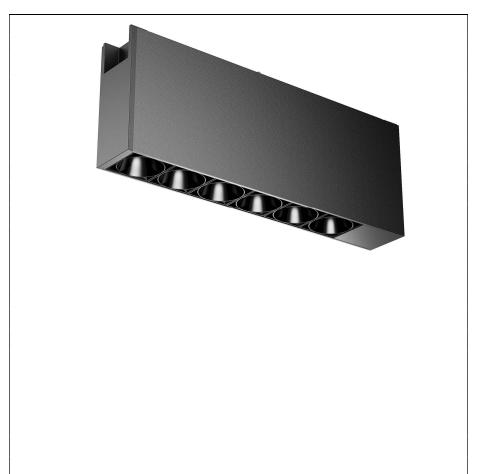

### Product description

System X is a perfect integrated lighting system. Thanks to the advanced lighting technology, X series can achieve ultra compact structure and size, with a recessed, surface or suspended installation, that can perfectly integrate into the building and has minimum impact on architecture. Minimalist extruded aluminum profile, available to do flexible continuous connection into any lengths or shapes. Versatile LED lighting Modules are provided for free combination with tool-free installation for all kinds of applications: General Lighting, Accent Lighting, Wallwashing. X not only means inclusiveness, but also the infinity extensions.

### Product features

- Compact body made of aluminum
- Easy to be fixed on the track by magnetic force
- Unique ToD optic system helps to create high visual comfort
- High power LED
- On-off/DALI/Wireless dimming available
- DALI versions occupy 1 address Wireless versions occupy 1 address