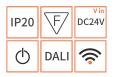

#### Technical data

| Input                  | DC24V                   |
|------------------------|-------------------------|
| Power consumption      | 7W                      |
| CRI                    | >90                     |
| CCT                    | 3000K                   |
| Beam angle             | 25°                     |
| Chromaticity tolerance | <3 SDCM                 |
| Rated lifetime         | 50000H (Ta 25°C)        |
| Dimming method         | On-off or DALI/Wireless |
| Dimming range          | On-off or 0-100%        |
|                        |                         |

### Product features

- Compact body made of aluminum
- Easy to be fixed on the track by magnetic force
- Unique ToD optic system helps to create high visual comfort
- High power LED
- On-off/DALI/Wireless dimming available
- DALI versions occupy 1 address Wireless versions occupy 1 address