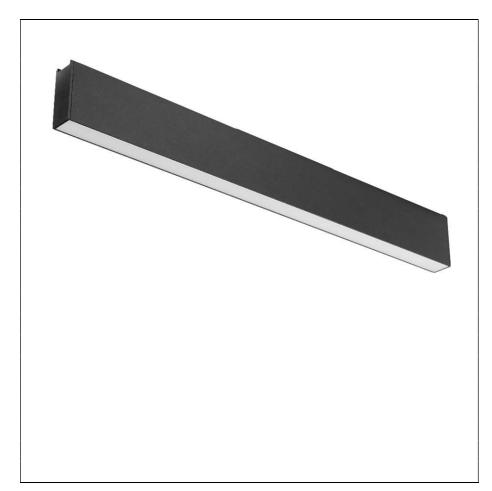

## System X Structure Profile

505

DC24V

IP20

DALI

F

6

Art. No.: M5103204 Description: X25GL-2700-4000K

#### **Product description**

System X is a perfect integrated lighting system. Thanks to the advanced lighting technology, X series can achieve ultra compact structure and size, with a recessed, surface or suspended installation, that can perfectly integrate into the building and has minimum impact on architecture. Minimalist extruded aluminum profile, available to do flexible continuous connection into any lengths or shapes. Versatile LED lighting Modules are provided for free combination with tool-free installation for all kinds of applications: General Lighting, Accent Lighting, Wallwashing. X not only means inclusiveness, but also the infinity extensions.

#### **Product features**

- Compact body made of aluminum
- Easy to be fixed on the track by magnetic force
- Direct light guided by opal diffuser
- The diffuser could be supplied independently as a continuous 30-metre PC roll for easy installation of a continuous LED light line • DALI/Wireless dimming available
- DALI versions occupy 2 address
- Wireless versions occupy 1 address

#### • Housing – matt black