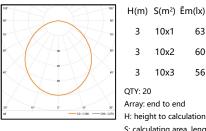

| 2700-4000K       |
| Beam angle             | 105°             |
| Chromaticity tolerance | <3 SDCM          |
| Rated lifetime         | 50000H (Ta 25°C) |
| Dimming method         | DALI/Wireless    |
| Dimming range          | 0-100%           |
|                        |                  |

#### **Product features**

- Compact body made of aluminum
- Easy to be fixed on the track by magnetic force
- Direct light guided by opal diffuser
- The diffuser could be supplied independently as a continuous 30-metre PC roll for easy installation of a continuous LED light line • DALI/Wireless dimming available
- DALI versions occupy 2 address
- Wireless versions occupy 1 address

#### • Housing – matt black

### Luminous intensity distribution curve LED 6.3W 700lm 2700K+4000K





## LITEMATRIX(HK) CO LIMITED

Flat A 8/F No.227 Nathan Road Yau Ma Tei Kowloon Hongkong www.litematrixlighting.com

852 30501787 Phone: 852 30506957 Fax: sales@litematrix.net E-mail:

LiteMatrix reserves the right to make technical and design changes without prior notice.



# System X Structure Profile

Art. No.: M5103204 Description: X25GL-2700-4000K

## Accessories Info



**M9103201.001** Diffuser 5m





M9103201.004

End cap

**M9103201.003** Diffuser 15m

LITEMATRIX(HK) CO LIMITED Flat A 8/F No.227 Nathan Road Yau Ma Tei Kowloon Hongkong