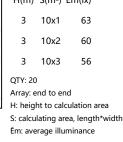

| 2700-4000K       |
| Beam angle             | 105°             |
| Chromaticity tolerance | <3 SDCM          |
| Rated lifetime         | 50000H (Ta 25°C) |
| Dimming method         | DALI/Wireless    |
| Dimming range          | 0-100%           |
|                        |                  |

#### **Product features**

- Compact body made of aluminum
- Easy to be fixed on the track by magnetic force
- Direct light guided by opal diffuser
- The diffuser could be supplied independently as a continuous 30-metre PC roll for easy installation of a continuous LED light line • DALI/Wireless dimming available
- DALI versions occupy 2 address
- Wireless versions occupy 1 address

#### • Housing – matt black

### Luminous intensity distribution curve LED 6.3W 700lm 2700K+4000K





## LITEMATRIX(HK) CO LIMITED

Flat A 8/F No.227 Nathan Road Yau Ma Tei Kowloon Hongkong www.litematrixlighting.com

852 30501787 Phone: 852 30506957 Fax: sales@litematrix.net E-mail:

LiteMatrix reserves the right to make technical and design changes without prior notice.



# System X Structure Profile

Art. No.: M5103204 Description: X25GL-2700-4000K

## Accessories Info



**M9103201.001** Diffuser 5m





M9103201.004

End cap

**M9103201.003** Diffuser 15m

LITEMATRIX(HK) CO LIMITED Flat A 8/F No.227 Nathan Road Yau Ma Tei Kowloon Hongkong