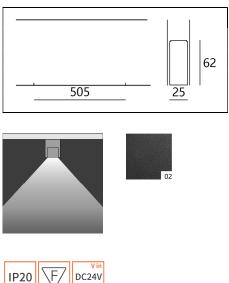

#### **Technical data**

| Input                  | DC24V                   |
|------------------------|-------------------------|
| Power consumption      | 7W                      |
| CRI                    | >90                     |
| ССТ                    | 4000K                   |
| Beam angle             | 105°                    |
| Chromaticity tolerance | <3 SDCM                 |
| Rated lifetime         | 50000H (Ta 25°C)        |
| Dimming method         | On-off or DALI/Wireless |
| Dimming range          | On-off or 0-100%        |
|                        |                         |

#### • Housing – matt black

(h)

DALI

<u></u>