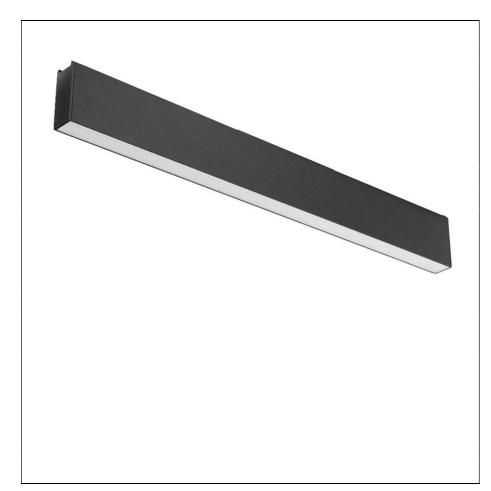

#### **Product description**

System X is a perfect integrated lighting system. Thanks to the advanced lighting technology, X series can achieve ultra compact structure and size, with a recessed, surface or suspended installation, that can perfectly integrate into the building and has minimum impact on architecture. Minimalist extruded aluminum profile, available to do flexible continuous connection into any lengths or shapes. Versatile LED lighting Modules are provided for free combination with tool-free installation for all kinds of applications: General Lighting, Accent Lighting, Wallwashing. X not only means inclusiveness, but also the infinity extensions.

#### **Product features**

- Compact body made of aluminum
- Easy to be fixed on the track by magnetic force
- Direct light guided by opal diffuser
- The diffuser could be supplied independently as a continuous 30-metre PC roll for easy installation of a continuous LED light line
- On-off/DALI/Wireless dimming available • DALI versions occupy 1 address Wireless versions occupy 1 address

#### • Housing – matt black

(h)

DALI

<u></u>