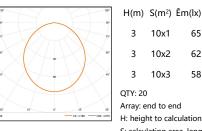

### Luminous intensity distribution curve LED 6.3W 720lm 4000K

|                                   | 3 | 10x2 | 62 |  |
|-----------------------------------|---|------|----|--|
|                                   | 3 | 10x3 | 58 |  |
| QTY: 20                           |   |      |    |  |
| Array: end to end                 |   |      |    |  |
| H: height to calculation area     |   |      |    |  |
| S: calculating area, length*width |   |      |    |  |
| Ēm: average illuminance           |   |      |    |  |

65