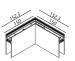

M9103109.010/ M9103109.001 90° Corner Matt white/black

M9103109.011/ M9103109.002 T-90° Corner Matt white/black

M9103109.013/ M9103109.003 Connecting device Matt white/black

M9103105.006/ M9103105.004 End cap Matt white/black