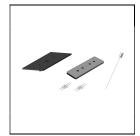

# System X Structure Profile

Art. No.: M5103124

Description: X25TP-C500

M9103109.006 B-type connection

M9103109.007 Suspension cord

www.litematrixlighting.com

3 / 3