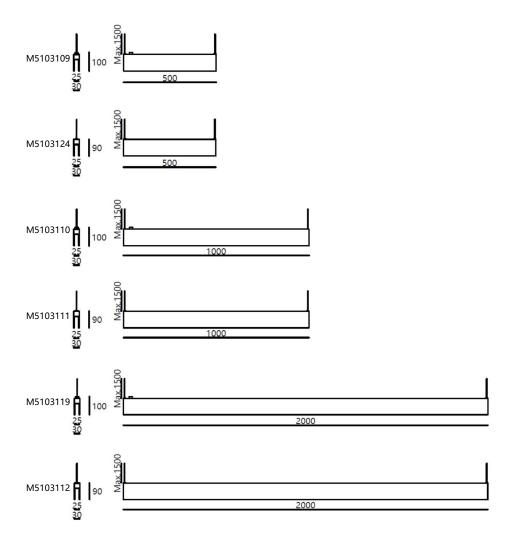

## **Technical data**

| Art. No. | Description  | Туре      | Length |
|----------|--------------|-----------|--------|
| M5103109 | X25TP-LE150  | Live end  | 500mm  |
| M5103124 | X25TP-C500   | Continous | 500mm  |
| M5103110 | X25TP-LE1000 | Live end  | 1000mm |
| M5103111 | X25TP-C1000  | Continous | 1000mm |
| M5103119 | X25TP-LE2000 | Live end  | 2000mm |
| M5103112 | X25TP-C2000  | Continous | 2000mm |

#### **Product features**

- Minimalist extruded aluminum profile
- 25mm thick, convenient to be connected as a continuous line via accessories
- Available in length from 0.5m to 2m
- Pendant mounted
- Served as On-off/DALI/Wireless track
- Profile matt white/black