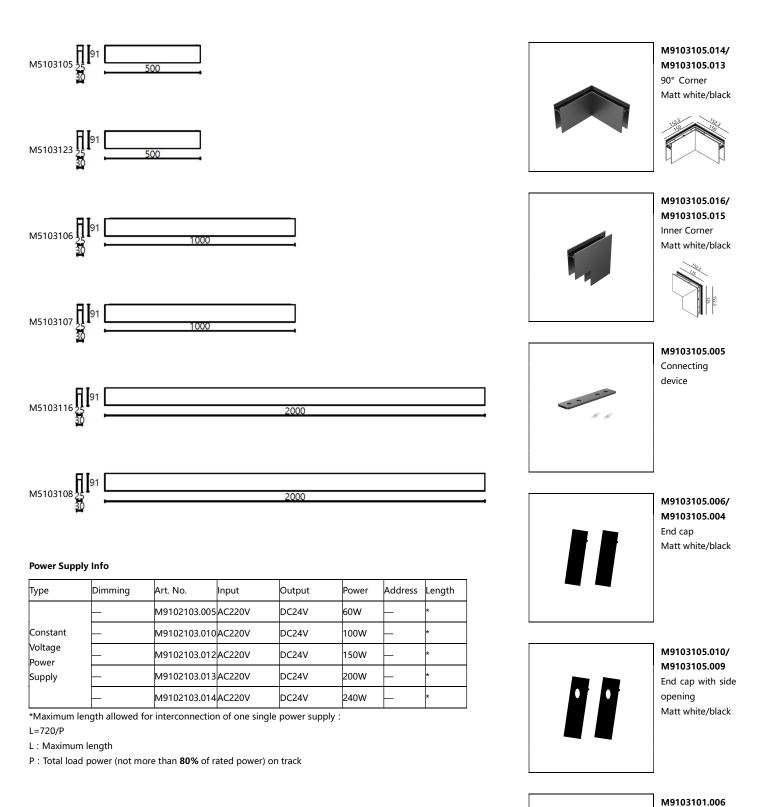

### **Technical data**

| Art. No. | Description  | Туре      | Length |
|----------|--------------|-----------|--------|
| M5103105 | X25TS-LE500  | Live end  | 500mm  |
| M5103123 | X25TS-C500   | Continous | 500mm  |
| M5103106 | X25TS-LE1000 | Live end  | 1000mm |
| M5103107 | X25TS-C1000  | Continous | 1000mm |
| M5103116 | X25TS-LE2000 | Live end  | 2000mm |
| M5103108 | X25TS-C2000  | Continous | 2000mm |

#### **Product features**

- Minimalist extruded aluminum profile
- 25mm thick, convenient to be connected as a continuous line via accessories
- Available in length from 0.5m to 2m
- Surface mounted
- Served as On-off/DALI/Wireless track
- Profile matt white/black