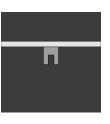

# System X Structure Profile

Art. No.: M5103123 Description: X25TS-C500

 IP20
 F
 Dc24V

 D
 DALI
 F

# System X Structure Profile

Art. No.: M5103123 Description: X25TS-C500