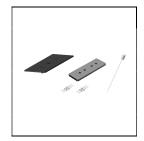

M9103105.006/ M9103105.004 End cap Matt white/black

M9103109.004 Junction box White

M9103109.005 Junction box Black

M9103109.009 Junction box with side opening Black

LITEMATRIX(HK) CO LIMITED

852 30501787 Phone: 852 30506957 Fax: