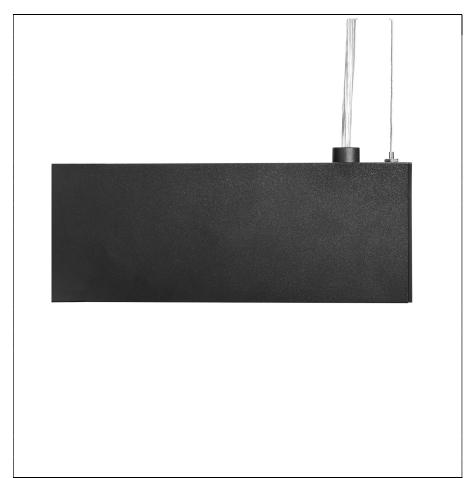

## **System X** Structure Profile

Art. No.: M5103119

Description: X25TP-LE2000

### **Product features**

- Minimalist extruded aluminum profile
- 25mm thick, convenient to be connected as a continuous line via accessories
- Available in length from 0.5m to 2m
- Pendant mounted
- Served as On-off/DALI/Wireless track
- Profile matt white/black

#### Installation Info

Pay attention to the following information when or before installation:

Standard length of suspension cord: 1.5 meters;

Standard length of supply cord: 1.7 meters;

Only one suspension cord will be used for the interconnection area.