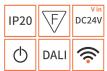

### **Product features**

- Minimalist extruded aluminum profile
- 25mm thick, convenient to be connected as a continuous line via accessories
- Available in length from 0.5m to 2m
- Pendant mounted
- Served as On-off/DALI/Wireless track
- Profile matt white/black

## System X Structure Profile

Art. No.: M5103119

Description: X25TP-LE2000

| Туре                                   | Dimming | Art. No.     | Input  | Output | Power | Address | Length |
|----------------------------------------|---------|--------------|--------|--------|-------|---------|--------|
| Constant<br>Voltage<br>Power<br>Supply |         | M9102103.005 | AC220V | DC24V  | 60W   | _       | *      |
|                                        | _       | M9102103.010 | AC220V | DC24V  | 100W  | _       | *      |
|                                        |         | M9102103.012 | AC220V | DC24V  | 150W  |         | *      |
|                                        |         | M9102103.013 | AC220V | DC24V  | 200W  |         | *      |
|                                        |         | M9102103.014 | AC220V | DC24V  | 240W  |         | *      |