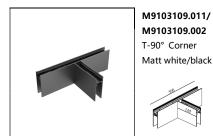

Flat A 8/F No.227 Nathan Road Yau Ma Tei Kowloon Hongkong

M9103109.010/ M9103109.001 90° Corner Matt white/black

M9103109.011/ M9103109.002 T-90° Corner

M9103109.013/ M9103109.003 Connecting device Matt white/black