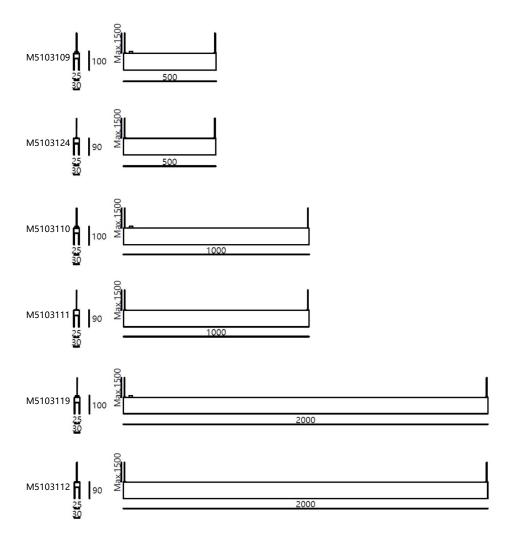

#### **Technical data**

| Art. No. | Description  | Туре      | Length |
|----------|--------------|-----------|--------|
| M5103109 | X25TP-LE150  | Live end  | 500mm  |
| M5103124 | X25TP-C500   | Continous | 500mm  |
| M5103110 | X25TP-LE1000 | Live end  | 1000mm |
| M5103111 | X25TP-C1000  | Continous | 1000mm |
| M5103119 | X25TP-LE2000 | Live end  | 2000mm |
| M5103112 | X25TP-C2000  | Continous | 2000mm |

\*Maximum length allowed for interconnection of one single power supply :

L=720/P

L: Maximum length

P: Total load power (not more than 80% of rated power) on track

#### Installation Info

Pay attention to the following information when or before installation:

Standard length of suspension cord: 1.5 meters;

Standard length of supply cord: 1.7 meters;

Only one suspension cord will be used for the interconnection area.