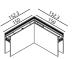

Flat A 8/F No.227 Nathan Road Yau Ma Tei Kowloon Hongkong

M9103109.010/ M9103109.001 90° Corner Matt white/black

M9103109.011/ M9103109.002 T-90° Corner

M9103109.013/ M9103109.003 Connecting device Matt white/black