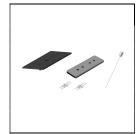

M9103105.006/ M9103105.004 End cap Matt white/black

M9103109.004 Junction box White

M9103109.005 Junction box Black

M9103109.009 Junction box with side opening Black

LITEMATRIX(HK) CO LIMITED

Phone: 852 30501787 Fax: 852 30506957 LiteMatrix reserves the right to make technical and design changes without prior notice.

# System X Structure Profile

Art. No.: M5103112

Description: X25TP-C2000

M9103109.006 B-type connection

M9103109.007 Suspension cord

2017.10