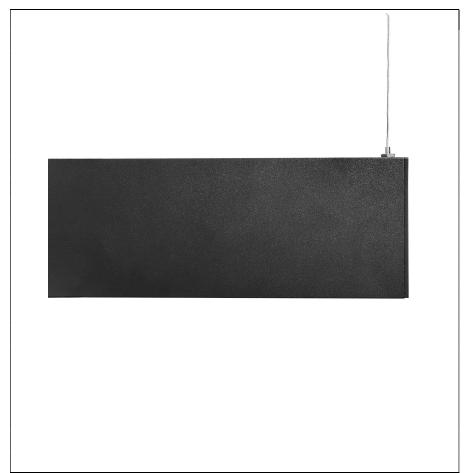

## **System X** Structure Profile

Art. No.: M5103112

Description: X25TP-C2000

#### **Product description**

System X is a perfect integrated lighting system. Thanks to the advanced lighting technology, X series can achieve ultra compact structure and size, with a recessed, surface or suspended installation, that can perfectly integrate into the building and has minimum impact on architecture. Minimalist extruded aluminum profile, available to do flexible continuous connection into any lengths or shapes. Versatile LED lighting Modules are provided for free combination with toolfree installation for all kinds of applications: General Lighting, Accent Lighting, Wallwashing. X not only means inclusiveness, but also the infinity extensions.

### **Product features**

- Minimalist extruded aluminum profile
- 25mm thick, convenient to be connected as a continuous line via accessories
- Available in length from 0.5m to 2m
- Pendant mounted
- Served as On-off/DALI/Wireless track
- Profile matt white/black

#### Installation Info

Pay attention to the following information when or before installation:

Standard length of suspension cord: 1.5 meters;

Standard length of supply cord: 1.7 meters;

Only one suspension cord will be used for the interconnection area.