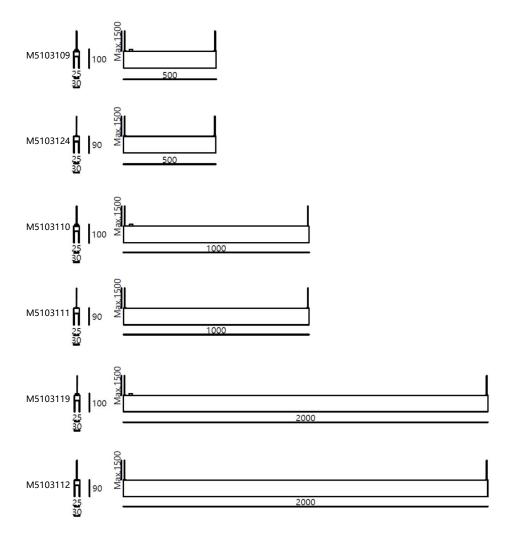

#### **Technical data**

| Art. No. | Description  | Туре      | Length |
|----------|--------------|-----------|--------|
| M5103109 | X25TP-LE150  | Live end  | 500mm  |
| M5103124 | X25TP-C500   | Continous | 500mm  |
| M5103110 | X25TP-LE1000 | Live end  | 1000mm |
| M5103111 | X25TP-C1000  | Continous | 1000mm |
| M5103119 | X25TP-LE2000 | Live end  | 2000mm |
| M5103112 | X25TP-C2000  | Continous | 2000mm |

\*Maximum length allowed for interconnection of one single power supply :

L=720/P

L : Maximum length

P: Total load power (not more than 80% of rated power) on track