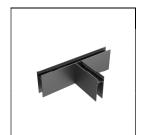

#### **Product description**

System X is a perfect integrated lighting system. Thanks to the advanced lighting technology, X series can achieve ultra compact structure and size, with a recessed, surface or suspended installation, that can perfectly integrate into the building and has minimum impact on architecture. Minimalist extruded aluminum profile, available to do flexible continuous connection into any lengths or shapes. Versatile LED lighting Modules are provided for free combination with toolfree installation for all kinds of applications: General Lighting, Accent Lighting, Wallwashing. X not only means inclusiveness, but also the infinity extensions.

### **Product features**

- Minimalist extruded aluminum profile
- 25mm thick, convenient to be connected as a continuous line via accessories
- Available in length from 0.5m to 2m
- Pendant mounted
- Served as On-off/DALI/Wireless track
- Profile matt white/black