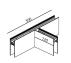

#### Installation Info

Pay attention to the following information when or before installation:

Standard length of suspension cord: 1.5 meters;

Standard length of supply cord: 1.7 meters;

Only one suspension cord will be used for the interconnection area.