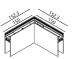

Flat A 8/F No.227 Nathan Road Yau Ma Tei Kowloon Hongkong

M9103109.010/ M9103109.001 90° Corner Matt white/black

M9103109.011/ M9103109.002 T-90° Corner Matt white/black

M9103109.013/ M9103109.003 Connecting device Matt white/black