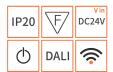

### **Product features**

- Minimalist extruded aluminum profile
- 25mm thick, convenient to be connected as a continuous line via accessories
- Available in length from 0.5m to 2m
- Pendant mounted
- Served as On-off/DALI/Wireless track
- Profile matt white/black

## System X Structure Profile

Art. No.: M5103112

Description: X25TP-C2000

| Туре                                   | Dimming | Art. No.     | Input  | Output | Power | Address | Length |
|----------------------------------------|---------|--------------|--------|--------|-------|---------|--------|
| Constant<br>Voltage<br>Power<br>Supply |         | M9102103.005 | AC220V | DC24V  | 60W   | _       | *      |
|                                        |         | M9102103.010 | AC220V | DC24V  | 100W  | L       | *      |
|                                        |         | M9102103.012 | AC220V | DC24V  | 150W  | _       | *      |
|                                        |         | M9102103.013 | AC220V | DC24V  | 200W  | _       | *      |
|                                        |         | M9102103.014 | AC220V | DC24V  | 240W  | _       | *      |