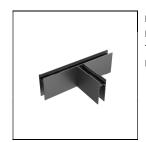

## **System X** Structure Profile

Art. No.: M5103110

Description: X25TP-LE1000

#### **Product description**

System X is a perfect integrated lighting system. Thanks to the advanced lighting technology, X series can achieve ultra compact structure and size, with a recessed, surface or suspended installation, that can perfectly integrate into the building and has minimum impact on architecture. Minimalist extruded aluminum profile, available to do flexible continuous connection into any lengths or shapes. Versatile LED lighting Modules are provided for free combination with toolfree installation for all kinds of applications: General Lighting, Accent Lighting, Wallwashing. X not only means inclusiveness, but also the infinity extensions.

#### **Product features**

- Minimalist extruded aluminum profile
- 25mm thick, convenient to be connected as a continuous line via accessories
- Available in length from 0.5m to 2m
- Pendant mounted
- Served as On-off/DALI/Wireless track
- Profile matt white/black