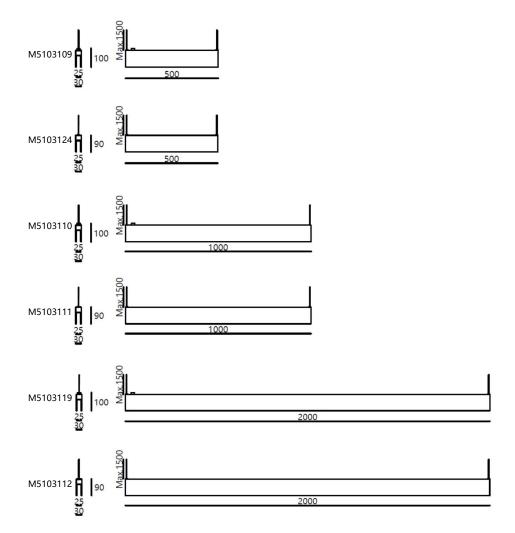

## **System X** Structure Profile

Art. No.: M5103110

Description: X25TP-LE1000

## **Technical data**

| Art. No. | Description  | Type      | Length |
|----------|--------------|-----------|--------|
| M5103109 | X25TP-LE150  | Live end  | 500mm  |
| M5103124 | X25TP-C500   | Continous | 500mm  |
| M5103110 | X25TP-LE1000 | Live end  | 1000mm |
| M5103111 | X25TP-C1000  | Continous | 1000mm |
| M5103119 | X25TP-LE2000 | Live end  | 2000mm |
| M5103112 | X25TP-C2000  | Continous | 2000mm |

# System X Structure Profile

Art. No.: M5103110

Description: X25TP-LE1000

| Туре             | Dimming | Art. No.     | Input  | Output | Power | Address | Length |
|------------------|---------|--------------|--------|--------|-------|---------|--------|
|                  |         | M9102103.005 | AC220V | DC24V  | 60W   |         | *      |
| Constant         |         | M9102103.010 | AC220V | DC24V  | 100W  |         | *      |
| Voltage<br>Power |         | M9102103.012 | AC220V | DC24V  | 150W  |         | *      |
| Supply           |         | M9102103.013 | AC220V | DC24V  | 200W  |         | *      |
|                  |         | M9102103.014 | AC220V | DC24V  | 240W  |         | *      |

\*Maximum length allowed for interconnection of one single power supply :

L=720/P

L : Maximum length

P: Total load power (not more than 80% of rated power) on track

### Installation Info

Pay attention to the following information when or before installation:

Standard length of suspension cord: 1.5 meters;

Standard length of supply cord: 1.7 meters;

Only one suspension cord will be used for the interconnection area.