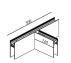

### Installation Info

Pay attention to the following information when or before installation:

Standard length of suspension cord: 1.5 meters;

Standard length of supply cord: 1.7 meters;

Only one suspension cord will be used for the interconnection area.