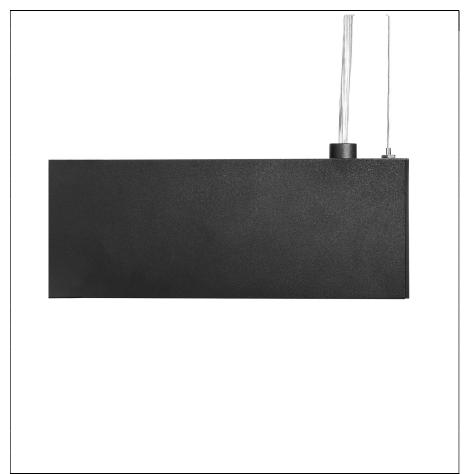

## **System X** Structure Profile

Art. No.: M5103110

Description: X25TP-LE1000

#### **Product description**

System X is a perfect integrated lighting system. Thanks to the advanced lighting technology, X series can achieve ultra compact structure and size, with a recessed, surface or suspended installation, that can perfectly integrate into the building and has minimum impact on architecture. Minimalist extruded aluminum profile, available to do flexible continuous connection into any lengths or shapes. Versatile LED lighting Modules are provided for free combination with toolfree installation for all kinds of applications: General Lighting, Accent Lighting, Wallwashing. X not only means inclusiveness, but also the infinity extensions.

#### **Product features**

- Minimalist extruded aluminum profile
- 25mm thick, convenient to be connected as a continuous line via accessories
- Available in length from 0.5m to 2m
- Pendant mounted
- Served as On-off/DALI/Wireless track
- Profile matt white/black

### Installation Info

Pay attention to the following information when or before installation:

Standard length of suspension cord: 1.5 meters;

Standard length of supply cord: 1.7 meters;

Only one suspension cord will be used for the interconnection area.