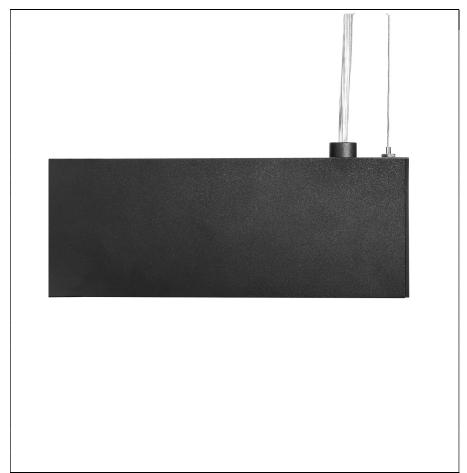

## **System X** Structure Profile

Art. No.: M5103109

Description: X25TP-LE500

#### **Product description**

System X is a perfect integrated lighting system. Thanks to the advanced lighting technology, X series can achieve ultra compact structure and size, with a recessed, surface or suspended installation, that can perfectly integrate into the building and has minimum impact on architecture. Minimalist extruded aluminum profile, available to do flexible continuous connection into any lengths or shapes. Versatile LED lighting Modules are provided for free combination with toolfree installation for all kinds of applications: General Lighting, Accent Lighting, Wallwashing. X not only means inclusiveness, but also the infinity extensions.

#### **Product features**

- Minimalist extruded aluminum profile
- 25mm thick, convenient to be connected as a continuous line via accessories
- Available in length from 0.5m to 2m
- Pendant mounted
- Served as On-off/DALI/Wireless track
- Profile matt white/black