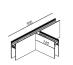

### Installation Info

Pay attention to the following information when or before installation:

Standard length of suspension cord: 1.5 meters;

Standard length of supply cord: 1.7 meters;

Only one suspension cord will be used for the interconnection area.