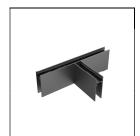

#### **Product description**

System X is a perfect integrated lighting system. Thanks to the advanced lighting technology, X series can achieve ultra compact structure and size, with a recessed, surface or suspended installation, that can perfectly integrate into the building and has minimum impact on architecture. Minimalist extruded aluminum profile, available to do flexible continuous connection into any lengths or shapes. Versatile LED lighting Modules are provided for free combination with toolfree installation for all kinds of applications: General Lighting, Accent Lighting, Wallwashing. X not only means inclusiveness, but also the infinity extensions.

#### **Product features**

- Minimalist extruded aluminum profile
- 25mm thick, convenient to be connected as a continuous line via accessories
- Available in length from 0.5m to 2m
- Pendant mounted
- Served as On-off/DALI/Wireless track
- Profile matt white/black