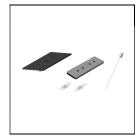

M9103109.010/ M9103109.001 90° Corner Matt white/black

M9103109.011/ M9103109.002 T-90° Corner Matt white/black

M9103109.013/ M9103109.003 Connecting device Matt white/black

M9103105.006/ M9103105.004 End cap Matt white/black

M9103109.004 Junction box White

M9103109.005 Junction box Black

M9103109.009 Junction box with side opening Black

LITEMATRIX(HK) CO LIMITED

Flat A 8/F No.227 Nathan Road Yau Ma Tei Kowloon Hongkong

www.litematrixlighting.com