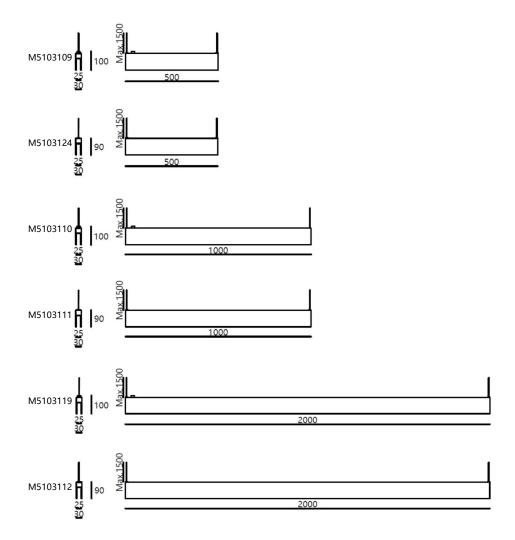

## **System X** Structure Profile

Art. No.: M5103109

Description: X25TP-LE500

## **Technical data**

| Art. No. | Description  | Туре      | Length |
|----------|--------------|-----------|--------|
| M5103109 | X25TP-LE150  | Live end  | 500mm  |
| M5103124 | X25TP-C500   | Continous | 500mm  |
| M5103110 | X25TP-LE1000 | Live end  | 1000mm |
| M5103111 | X25TP-C1000  | Continous | 1000mm |
| M5103119 | X25TP-LE2000 | Live end  | 2000mm |
| M5103112 | X25TP-C2000  | Continous | 2000mm |

#### **Product features**

- Minimalist extruded aluminum profile
- 25mm thick, convenient to be connected as a continuous line via accessories
- Available in length from 0.5m to 2m
- Pendant mounted
- Served as On-off/DALI/Wireless track
- Profile matt white/black