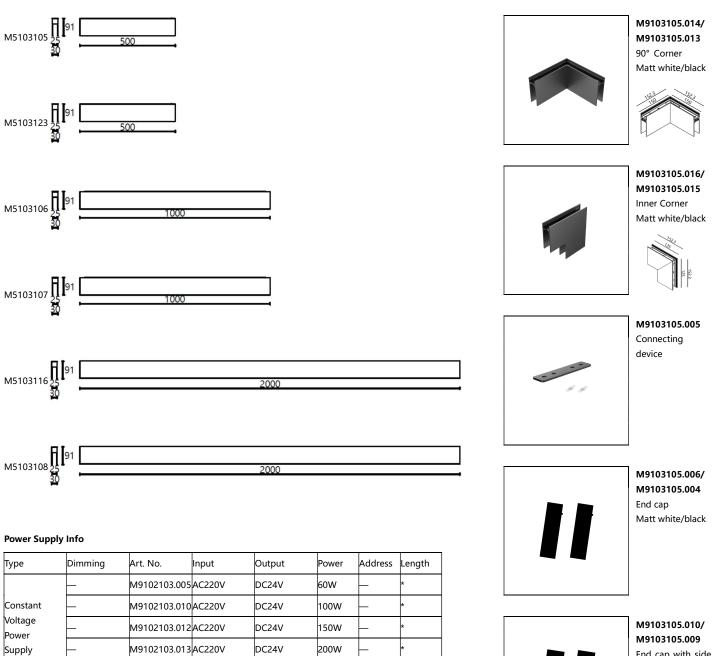

## System X Structure Profile

Art. No.: M5103106 Description: X25TS-LE1000

IP20
Image: Constraint of the second secon

### **Technical data**

| Art. No. | Description  | Туре      | Length |
|----------|--------------|-----------|--------|
| M5103105 | X25TS-LE500  | Live end  | 500mm  |
| M5103123 | X25TS-C500   | Continous | 500mm  |
| M5103106 | X25TS-LE1000 | Live end  | 1000mm |
| M5103107 | X25TS-C1000  | Continous | 1000mm |
| M5103116 | X25TS-LE2000 | Live end  | 2000mm |
| M5103108 | X25TS-C2000  | Continous | 2000mm |

# System X Structure Profile

Art. No.: M5103106 Description: X25TS-LE1000

\*Maximum length allowed for interconnection of one single power supply :

M9102103.014AC220V

DC24V

240W

L=720/P

L : Maximum length

P : Total load power (not more than 80% of rated power) on track

End cap with side opening Matt white/black