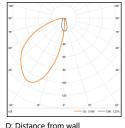

### Luminous intensity distribution curve

LED 6W 513lm 4000K

| D(m) | 1.0       |           | 1.0       |           |
|------|-----------|-----------|-----------|-----------|
| S(m) | 0.5       |           | 0.8       |           |
| H(m) | $E_1(Ix)$ | $E_2(Ix)$ | $E_1(Ix)$ | $E_2(Ix)$ |
| 0.25 | 66        | 66        | 42        | 40        |
| 0.75 | 209       | 210       | 133       | 129       |
| 1.25 | 235       | 237       | 150       | 146       |
| 1.75 | 203       | 203       | 128       | 126       |
| 2.25 | 156       | 157       | 97        | 96        |
| 2.75 | 112       | 112       | 70        | 69        |

- D: Distance from wall
- E<sub>1</sub>: illuminance below the luminaire

852 3050 1787

E2: illuminance between luminaires

Phone:

LiteMatrix reserves the right to make technical and design changes without prior notice.