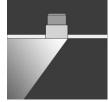

### Luminous intensity distribution curve

LED 6W 513lm 4000K

| D(m) | 1.0       |           | 1.0       |           |
|------|-----------|-----------|-----------|-----------|
| S(m) | 0.5       |           | 0.8       |           |
| H(m) | $E_1(Ix)$ | $E_2(Ix)$ | $E_1(Ix)$ | $E_2(Ix)$ |
| 0.25 | 66        | 66        | 42        | 40        |
| 0.75 | 209       | 210       | 133       | 129       |
| 1.25 | 235       | 237       | 150       | 146       |
| 1.75 | 203       | 203       | 128       | 126       |
| 2.25 | 156       | 157       | 97        | 96        |
| 2.75 | 112       | 112       | 70        | 69        |

- D: Distance from wall
- E<sub>1</sub>: illuminance below the luminaire

852 3050 1787

E2: illuminance between luminaires

Phone:

LiteMatrix reserves the right to make technical and design changes without prior notice.