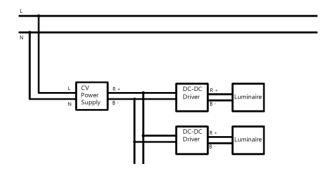

## CV(Constant Voltage Power Supply) wiring diagram

DO NOT interconnect wires with different colors. Please consider the TOTAL ADDRESSES before wiring.

Wiring diagrams are examples of typical installations intended to illustrate the number of luminaires that must be connected. These diagrams are not intended to specify all equipment necessary for a given circuit