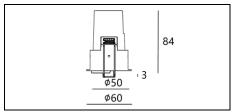

#### **Product features**

- High quality, extreme compact frame made of aluminium ensures excellent heat dissipation
- Light aperture: Φ50mm
- Evenly illuminate the vertical surfaces
- High visual comfort
- High power LED
- Cutout: 54mm
- On-off/DALI/Wireless versions available
- DALI versions occupy 1 address Wireless versions occupy 1 address

### **Technical data**

LITEMATRIX(HK) CO LIMITED

| Input                  | AC220V                  |
|------------------------|-------------------------|
| Power consumption      | 8W                      |
| CRI                    | >90                     |
| CCT                    | 4000K                   |
| Beam angle             | Washlight               |
| Chromaticity tolerance | <3 SDCM                 |
| Rated lifetime         | 50000H (Ta 25°C)        |
| Dimming method         | On-off or DALI/Wireless |
| Dimming range          | On-off or 0-100%        |