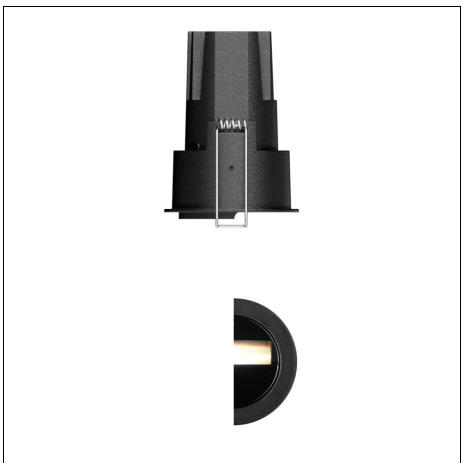

# **Black** Recessed Downlight

Art. No.: M5102233

Description: B50WT-4000K

#### **Product description**

Designed to provide optimum high quality downlight, Black incorporates the unique ToD technology in its extreme compact structures to avoid any possible spill light for perfect light control. Multi-functional lighting solutions include fixed, adjustable and wallwasher, together with three dimming methods, all are suitable for new creative freedom in numerous indoor lighting applications.

#### **Product features**

- High quality, extreme compact frame made of aluminium ensures excellent heat dissipation
- Light aperture: Φ50mm
- Evenly illuminate the vertical surfaces
- High visual comfort
- High power LED
- Cutout: 54mm
- On-off/DALI/Wireless versions available
- DALI versions occupy 1 address Wireless versions occupy 1 address

• Frame - matt white/matt black