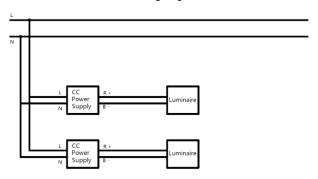

#### CC(Constant Current Driver) wiring diagram

DO NOT interconnect wires with different colors. Please consider the TOTAL ADDRESSES before wiring.