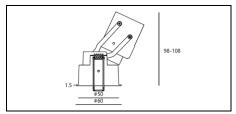

#### **Product features**

- High quality, extreme compact frame made of aluminium ensures excellent heat dissipation
- Tilt through 0-25°
- Light aperture: Φ50mm
- Incorporated unique ToD optic system reduce direct glare significantly
- High visual comfort
- High power LED
- Cutout: 54mm
- On-off/DALI/Wireless versions available
- DALI versions occupy 1 address Wireless versions occupy 1 address