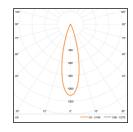

#### Luminous intensity distribution curve

LED 4W 380lm 4000K

Phone:

Fax:

H(m) D(m) E(lx) 1.0 0.47 1108 2.0 0.95 277 123 3.0 1.41 1.90 4.0 5.0 2.35

2017.10

• Frame - matt white/matt black Reflector - specular silver/black/gold