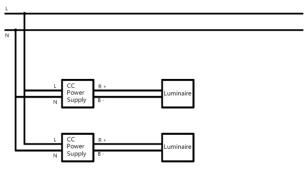

### **Power Supply Info**

| Туре                                  | Dimming      | Art. No.     | Input  | Output  | Power   | Address | QTY   |
|---------------------------------------|--------------|--------------|--------|---------|---------|---------|-------|
| Constant<br>Current<br>Driver         | On-off       | M9102202.001 | AC220V | 350mA   | 6W      | _       | 1     |
|                                       | DALI         | M9102202.002 | AC220V | 350mA   | 6W      | 1       | 1     |
|                                       | Wireless     | M9102202.003 | AC220V | 350mA   | 6W      | 1       | 1     |
| Constant — Voltage — Power — Supply — | _            | M9102103.001 | AC220V | DC24V   | Max.18W | _       | Max.2 |
|                                       |              | M9102103.003 | AC220V | DC24V   | Max.40W |         | Max.5 |
|                                       | M9102103.005 | AC220V       | DC24V  | Max.60W |         | Max.8   |       |
| DC-DC<br>Driver                       | On-off       | M9102202.005 | DC24V  | 350mA   | -       |         | 1     |
|                                       | DALI         | M9102202.006 | DC24V  | 350mA   | -       | 1       | 1     |
|                                       | Wireless     | M9102202.007 | DC24V  | 350mA   | _       | 1       | 1     |

DO NOT interconnect wires with different colors. Please consider the TOTAL ADDRESSES before wiring.

M9102201.006 Mechanical wrench

M9102201.003 Mechanical hook

Wiring diagrams are examples of typical installations intended to illustrate the number of luminaires that must be connected. These diagrams are not intended to specify all equipment necessary for a given circuit