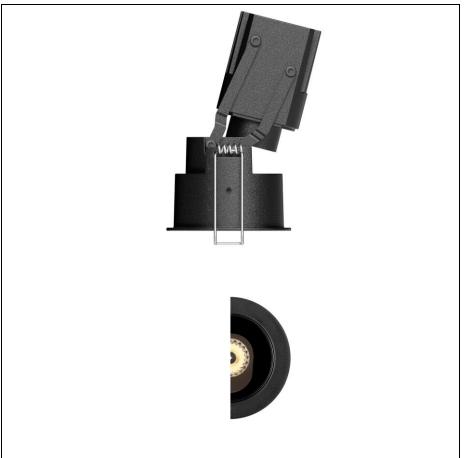

# **Black** Recessed Downlight

Art. No.: M5102227

Description: B50DT-25D-4000K

#### **Product description**

Designed to provide optimum high quality downlight, Black incorporates the unique ToD technology in its extreme compact structures to avoid any possible spill light for perfect light control. Multi-functional lighting solutions include fixed, adjustable and wallwasher, together with three dimming methods, all are suitable for new creative freedom in numerous indoor lighting applications.

#### **Product features**

- High quality, extreme compact frame made of aluminium ensures excellent heat dissipation
- Tilt through 0-25°
- Light aperture: Φ50mm
- Incorporated unique ToD optic system reduce direct glare significantly
- High visual comfort
- High power LED
- Cutout: 54mm
- On-off/DALI/Wireless versions available
- DALI versions occupy 1 address Wireless versions occupy 1 address