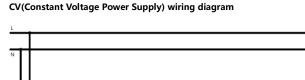

### **Power Supply Info**

| Туре                                  | Dimming      | Art. No.     | Input  | Output  | Power   | Address | QTY   |
|---------------------------------------|--------------|--------------|--------|---------|---------|---------|-------|
| Constant<br>Current<br>Driver         | On-off       | M9102202.001 | AC220V | 350mA   | 6W      | _       | 1     |
|                                       | DALI         | M9102202.002 | AC220V | 350mA   | 6W      | 1       | 1     |
|                                       | Wireless     | M9102202.003 | AC220V | 350mA   | 6W      | 1       | 1     |
| Constant — Voltage — Power — Supply — | _            | M9102103.001 | AC220V | DC24V   | Max.18W | _       | Max.2 |
|                                       |              | M9102103.003 | AC220V | DC24V   | Max.40W |         | Max.5 |
|                                       | M9102103.005 | AC220V       | DC24V  | Max.60W |         | Max.8   |       |
| DC-DC<br>Driver                       | On-off       | M9102202.005 | DC24V  | 350mA   | -       |         | 1     |
|                                       | DALI         | M9102202.006 | DC24V  | 350mA   | -       | 1       | 1     |
|                                       | Wireless     | M9102202.007 | DC24V  | 350mA   | _       | 1       | 1     |

DO NOT interconnect wires with different colors. Please consider the TOTAL ADDRESSES before wiring.

M9102201.006 Mechanical wrench

M9102201.003 Mechanical hook

Wiring diagrams are examples of typical installations intended to illustrate the number of luminaires that must be connected. These diagrams are not intended to specify all equipment necessary for a given circuit