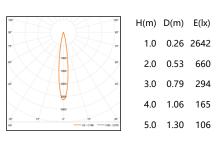

## Luminous intensity distribution curve

LED 4W 355lm 3000K

Frame – matt white

Reflector – specular silver/black/gold