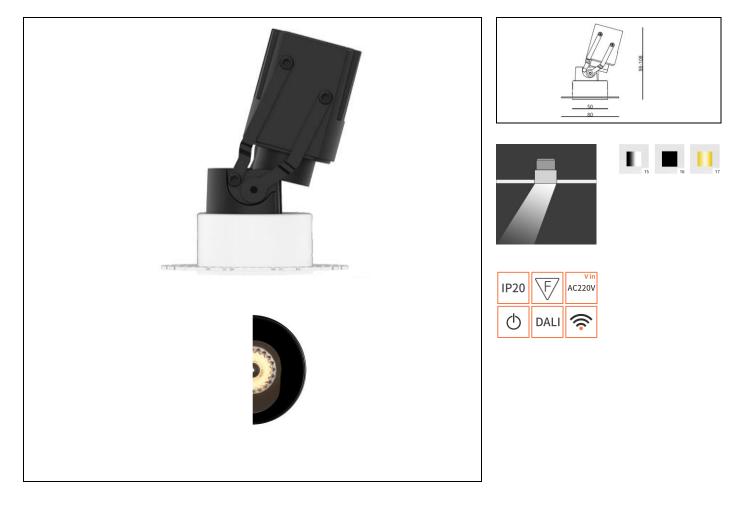

# Black Recessed Downlight

Art. No.: M5102223 Description: B50DL-15D-3000K

#### **Product description**

Designed to provide optimum high quality downlight, Black incorporates the unique ToD technology in its extreme compact structures to avoid any possible spill light for perfect light control. Multi-functional lighting solutions include fixed, adjustable and wallwasher, together with three dimming methods, all are suitable for new creative freedom in numerous indoor lighting applications.

#### **Product features**

- High quality, extreme compact frame made of aluminium ensures excellent heat dissipation
- Rotates through 360°, tilt through 0-25°
- Light aperture: Φ50mm
- Incorporated unique ToD optic system reduce direct glare significantly
- High visual comfort
- High power LED
- Cutout: 54mm
- On-off/DALI/Wireless versions available
- DALI versions occupy 1 address Wireless versions occupy 1 address