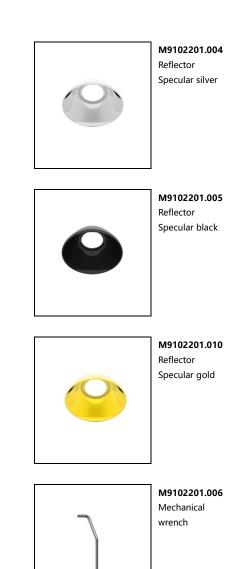

## Luminous intensity distribution curve

LED 4W 355lm 3000K

Frame – matt white

Reflector – specular silver/black/gold