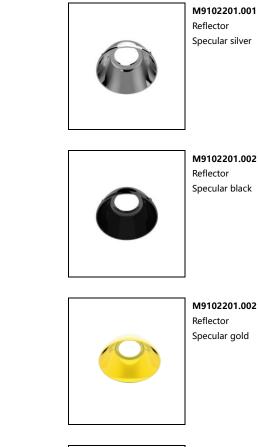

V  | Max.40W |         | Max.5 |
|                                        | _        | M9102103.005 | AC220V | DC24V  | Max.60W |         | Max.8 |
| DC-DC<br>Driver                        | On-off   | M9102202.005 | DC24V  | 350mA  | _       | _       | 1     |
|                                        | DALI     | M9102202.006 | DC24V  | 350mA  |         | 1       | 1     |
|                                        | Wireless | M9102202.007 | DC24V  | 350mA  | _       | 1       | 1     |

## CC(Constant Current Driver) wiring diagram



CV(Constant Voltage Power Supply) wiring diagram



- DO NOT interconnect wires with different colors. Please consider the TOTAL ADDRESSES before wiring.
- DO NOT interconnect wires with different colors. Please consider the TOTAL ADDRESSES before wiring.





Wiring diagrams are examples of typical installations intended to illustrate the number of luminaires that must be connected. These diagrams are not intended to specify all equipment necessary for a given circuit.

Please confirm all details with LiteMatrix or suppliers before wiring so as to avoid any unnecessary damage.

 Phone:
 852 3050 1787

 Fax:
 852 3050 6957

 E-mail:
 sales@litematrix.net