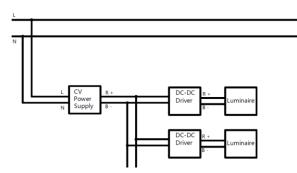

## Power Supply Info

| Туре                                   | Dimming  | Art. No.     | Input  | Output | Power   | Address | QTY   |
|----------------------------------------|----------|--------------|--------|--------|---------|---------|-------|
| Constant<br>Current<br>Driver          | On-off   | M9102202.001 | AC220V | 350mA  | 6W      | _       | 1     |
|                                        | DALI     | M9102202.002 | AC220V | 350mA  | 6W      | 1       | 1     |
|                                        | Wireless | M9102202.003 | AC220V | 350mA  | 6W      | 1       | 1     |
| Constant<br>Voltage<br>Power<br>Supply | _        | M9102103.001 | AC220V | DC24V  | Max.18W |         | Max.2 |
|                                        | _        | M9102103.003 | AC220V | DC24V  | Max.40W |         | Max.5 |
|                                        | _        | M9102103.005 | AC220V | DC24V  | Max.60W |         | Max.8 |
| DC-DC<br>Driver                        | On-off   | M9102202.005 | DC24V  | 350mA  | _       | _       | 1     |
|                                        | DALI     | M9102202.006 | DC24V  | 350mA  |         | 1       | 1     |
|                                        | Wireless | M9102202.007 | DC24V  | 350mA  | _       | 1       | 1     |

## CC(Constant Current Driver) wiring diagram

CV(Constant Voltage Power Supply) wiring diagram

- DO NOT interconnect wires with different colors. Please consider the TOTAL ADDRESSES before wiring.
- DO NOT interconnect wires with different colors. Please consider the TOTAL ADDRESSES before wiring.

Wiring diagrams are examples of typical installations intended to illustrate the number of luminaires that must be connected. These diagrams are not intended to specify all equipment necessary for a given circuit.