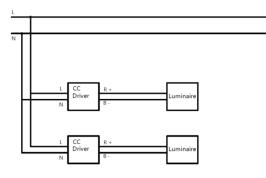

## Power Supply Info

| Туре                                   | Dimming  | Art. No.     | Input  | Output | Power   | Address | QTY   |
|----------------------------------------|----------|--------------|--------|--------|---------|---------|-------|
| Constant<br>Current<br>Driver          | On-off   | M9102202.001 | AC220V | 350mA  | 6W      | _       | 1     |
|                                        | DALI     | M9102202.002 | AC220V | 350mA  | 6W      | 1       | 1     |
|                                        | Wireless | M9102202.003 | AC220V | 350mA  | 6W      | 1       | 1     |
| Constant<br>Voltage<br>Power<br>Supply | _        | M9102103.001 | AC220V | DC24V  | Max.18W |         | Max.2 |
|                                        | _        | M9102103.003 | AC220V | DC24V  | Max.40W |         | Max.5 |
|                                        | _        | M9102103.005 | AC220V | DC24V  | Max.60W |         | Max.8 |
| DC-DC<br>Driver                        | On-off   | M9102202.005 | DC24V  | 350mA  | _       | _       | 1     |
|                                        | DALI     | M9102202.006 | DC24V  | 350mA  |         | 1       | 1     |
|                                        | Wireless | M9102202.007 | DC24V  | 350mA  | _       | 1       | 1     |

## CC(Constant Current Driver) wiring diagram

CV(Constant Voltage Power Supply) wiring diagram

- DO NOT interconnect wires with different colors. Please consider the TOTAL ADDRESSES before wiring.
- DO NOT interconnect wires with different colors. Please consider the TOTAL ADDRESSES before wiring.

Wiring diagrams are examples of typical installations intended to illustrate the number of luminaires that must be connected. These diagrams are not intended to specify all equipment necessary for a given circuit.