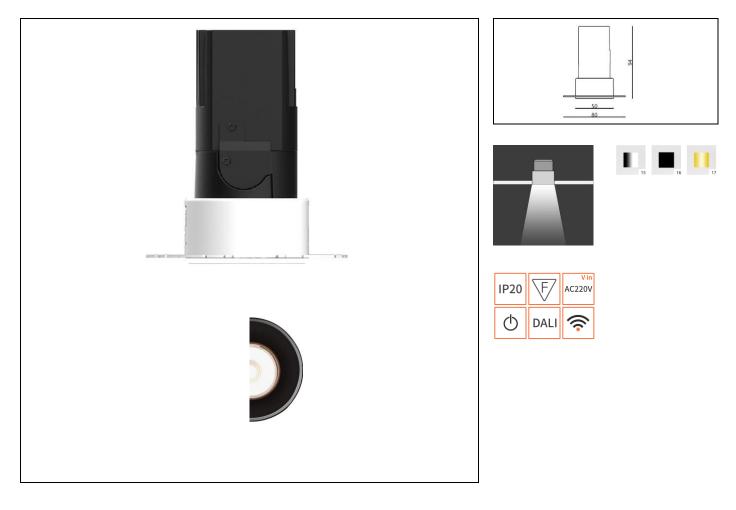

# Black Recessed Downlight

Art. No.: M5102212 Description: B50FL-25D-4000K

### **Product description**

Designed to provide optimum high quality downlight, Black incorporates the unique ToD technology in its extreme compact structures to avoid any possible spill light for perfect light control. Multi-functional lighting solutions include fixed, adjustable and wallwasher, together with three dimming methods, all are suitable for new creative freedom in numerous indoor lighting applications.

#### **Product features**

- High quality, extreme compact frame made of aluminium ensures excellent heat dissipation
- Light aperture: Φ50mm
- Incorporated unique ToD optic system reduce direct glare significantly
- High visual comfort
- High power LED
- Cutout: 54mm
- On-off/DALI/Wireless versions available
- DALI versions occupy 1 address
   Wireless versions occupy 1 address

| Technical data         |                         |
|------------------------|-------------------------|
| Input                  | AC220V                  |
| Power consumption      | 5W                      |
| CRI                    | >90                     |
| CCT                    | 4000K                   |
| Beam angle             | 25°                     |
| Chromaticity tolerance | <3 SDCM                 |
| Rated lifetime         | 50000H (Ta 25°C)        |
| Dimming method         | On-off or DALI/Wireless |
| Dimming range          | On-off or 0-100%        |
|                        |                         |