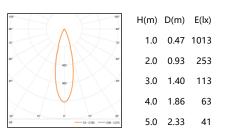

| Luminous | intensity | distribution | curve |
|----------|-----------|--------------|-------|
|          |           |              |       |

LED 4W 380lm 4000K