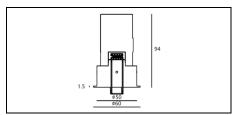

#### **Product features**

- High quality, extreme compact frame made of aluminium ensures excellent heat dissipation
- Light aperture: Φ50mm
- Incorporated unique ToD optic system reduce direct glare significantly
- High visual comfort
- High power LED
- Cutout: 54mm
- On-off/DALI/Wireless versions available
- DALI versions occupy 1 address
   Wireless versions occupy 1 address