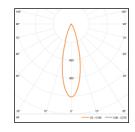

### Luminous intensity distribution curve

LED 4W 380lm 4000K

H(m) D(m) E(lx)
1.0 0.47 1013
2.0 0.93 253
3.0 1.40 113
4.0 1.86 63
5.0 2.33 41

LITEMATRIX(HK) CO LIMITED

Flat A 8/F No.227 Nathan Road Yau Ma Tei Kowloon Hongkong www.litematrixlighting.com Phone: 852 3050 1787