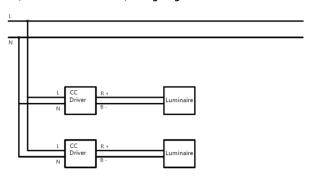

#### CC(Constant Current Driver) wiring diagram

DO NOT interconnect wires with different colors. Please consider the TOTAL ADDRESSES before wiring.

M9102201.002 Reflector Specular gold

DO NOT interconnect wires with different colors. Please consider the TOTAL ADDRESSES before wiring.

M9102201.003 Mechanical hook

Wiring diagrams are examples of typical installations intended to illustrate the number of luminaires that must be connected. These diagrams are not intended to specify all equipment necessary for a given circuit.

Please confirm all details with LiteMatrix or suppliers before wiring so as to avoid any unnecessary

LITEMATRIX(HK) CO LIMITED

Phone: 852 3050 1787

Fax: 852 3050 6957

LiteMatrix reserves the right to make technical and design changes without prior notice.