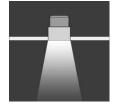

### Luminous intensity distribution curve

LED 4W 380lm 4000K

H(m) D(m) E(lx)
1.0 0.47 1013
2.0 0.93 253
3.0 1.40 113
4.0 1.86 63
5.0 2.33 41

LITEMATRIX(HK) CO LIMITED

Flat A 8/F No.227 Nathan Road Yau Ma Tei Kowloon Hongkong www.litematrixlighting.com Phone: 852 3050 1787