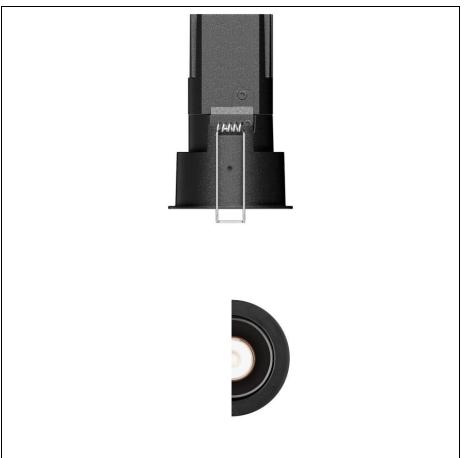

# **Black** Recessed Downlight

Art. No.: M5102209

Description: B50FT-25D-4000K

#### **Product description**

Designed to provide optimum high quality downlight, Black incorporates the unique ToD technology in its extreme compact structures to avoid any possible spill light for perfect light control. Multi-functional lighting solutions include fixed, adjustable and wallwasher, together with three dimming methods, all are suitable for new creative freedom in numerous indoor lighting applications.

#### **Product features**

- High quality, extreme compact frame made of aluminium ensures excellent heat dissipation
- Light aperture: Φ50mm
- Incorporated unique ToD optic system reduce direct glare significantly
- High visual comfort
- High power LED
- Cutout: 54mm
- On-off/DALI/Wireless versions available
- DALI versions occupy 1 address
   Wireless versions occupy 1 address