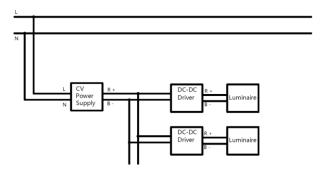

## CV(Constant Voltage Power Supply) wiring diagram

DO NOT interconnect wires with different colors. Please consider the TOTAL ADDRESSES before wiring.

M9102201.003 Mechanical hook

Wiring diagrams are examples of typical installations intended to illustrate the number of luminaires that must be connected. These diagrams are not intended to specify all equipment necessary for a given circuit.