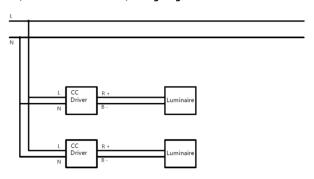

#### CC(Constant Current Driver) wiring diagram

DO NOT interconnect wires with different colors. Please consider the TOTAL ADDRESSES before wiring.

M9102201.002 Reflector Specular gold

## CV(Constant Voltage Power Supply) wiring diagram

DO NOT interconnect wires with different colors. Please consider the TOTAL ADDRESSES before wiring.

M9102201.003 Mechanical hook

Wiring diagrams are examples of typical installations intended to illustrate the number of luminaires that must be connected. These diagrams are not intended to specify all equipment necessary for a given circuit.