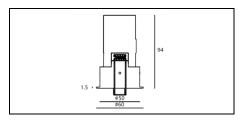

## **Product features**

- High quality, extreme compact frame made of aluminium ensures excellent heat dissipation
- Light aperture: Φ50mm
- Incorporated unique ToD optic system reduce direct glare significantly
- · High visual comfort
- High power LED
- Cutout: 54mm
- On-off/DALI/Wireless versions available
- DALI versions occupy 1 address Wireless versions occupy 1 address