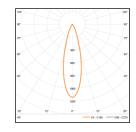

## Luminous intensity distribution curve

LED 4W 355lm 3000K

H(m) D(m) E(lx) 1.0 0.47 947 2.0 0.93 237 105 3.0 1.40 59 4.0 1.86 5.0 2.33 38

LITEMATRIX(HK) CO LIMITED

www.litematrixlighting.com

Flat A 8/F No.227 Nathan Road Yau Ma Tei Kowloon Hongkong