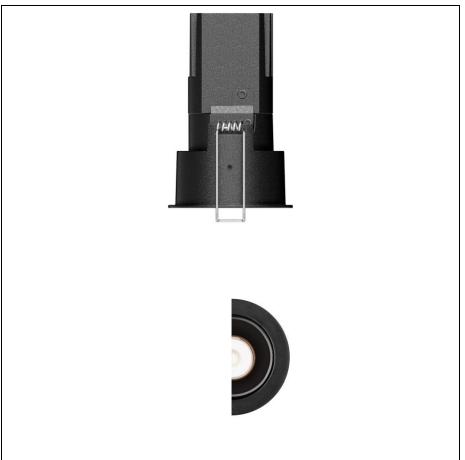

# **Black** Recessed Downlight

Art. No.: M5102208

Description: B50FT-25D-3000K

## **Product features**

- High quality, extreme compact frame made of aluminium ensures excellent heat dissipation
- Light aperture: Φ50mm
- Incorporated unique ToD optic system reduce direct glare significantly
- · High visual comfort
- High power LED
- Cutout: 54mm
- On-off/DALI/Wireless versions available
- DALI versions occupy 1 address Wireless versions occupy 1 address

• Frame - matt white/black Reflector – specular silver/black/gold