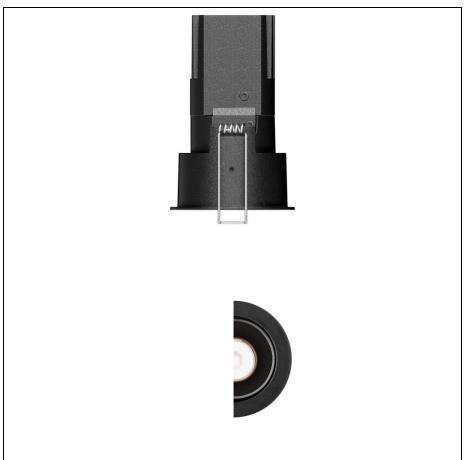

## **Black** Recessed Downlight

Art. No.: M5102202

Description: B50FT-15D-3000K

#### **Product description**

Designed to provide optimum high quality downlight, Black incorporates the unique ToD technology in its extreme compact structures to avoid any possible spill light for perfect light control. Multi-functional lighting solutions include fixed, adjustable and wallwasher, together with three dimming methods, all are suitable for new creative freedom in numerous indoor lighting applications.

#### **Product features**

- High quality, extreme compact frame made of aluminium ensures excellent heat dissipation
- Light aperture: Φ50mm
- Incorporated unique ToD optic system reduce direct glare significantly
- · High visual comfort
- High power LED
- Cutout: 54mm
- On-off/DALI/Wireless versions available
- DALI versions occupy 1 address Wireless versions occupy 1 address