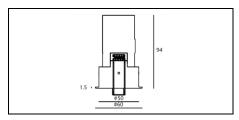

#### **Product features**

- High quality, extreme compact frame made of aluminium ensures excellent heat dissipation
- Light aperture: Φ50mm
- Incorporated unique ToD optic system reduce direct glare significantly
- · High visual comfort
- High power LED
- Cutout: 54mm
- On-off/DALI/Wireless versions available
- DALI versions occupy 1 address Wireless versions occupy 1 address