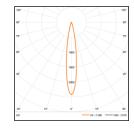

#### Luminous intensity distribution curve

LED 4W 355lm 3000K

E-mail:

H(m) D(m) E(lx) 1.0 0.28 2365 2.0 0.56 591 3.0 0.83 263 4.0 1.11 5.0 1.39 95

LITEMATRIX(HK) CO LIMITED

Flat A 8/F No.227 Nathan Road Yau Ma Tei Kowloon Hongkong www.litematrixlighting.com