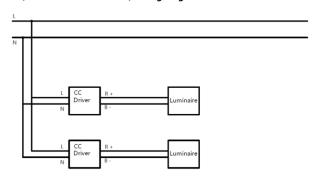

#### CC(Constant Current Driver) wiring diagram

DO NOT interconnect wires with different colors. Please consider the TOTAL **ADDRESSES** before wiring.

M9102201.002 Reflector Specular gold

DO NOT interconnect wires with different colors. Please consider the TOTAL **ADDRESSES** before wiring.

M9102201.003 Mechanical hook

Wiring diagrams are examples of typical installations intended to illustrate the number of luminaires that must be connected. These diagrams are not intended to specify all equipment necessary for a given