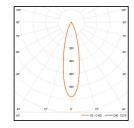

## Luminous intensity distribution curve

LED 2W 205lm 4000K

E-mail:

H(m) D(m) E(lx) 1.0 0.46 519 2.0 0.92 129 1.37 57 3.0 32 4.0 1.83 5.0 2.29 21

LITEMATRIX(HK) CO LIMITED

Flat A 8/F No.227 Nathan Road Yau Ma Tei Kowloon Hongkong www.litematrixlighting.com