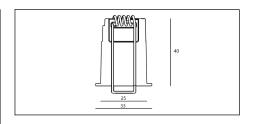

### **Product features**

- High quality, extreme compact frame made of aluminium ensures excellent heat dissipation
- Light aperture: Φ25mm
- Incorporated unique ToD optic system reduce direct glare significantly
- · High visual comfort
- High power LED
- Cutout: 28mm
- On-off/DALI/Wireless versions available
- DALI versions occupy 1 address Wireless versions occupy 1 address