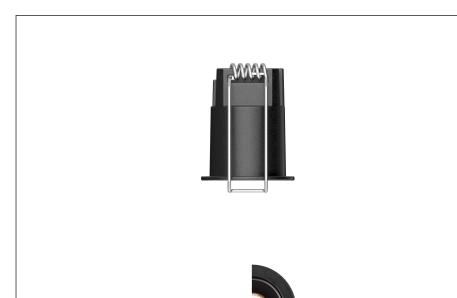

### **Product features**

- High quality, extreme compact frame made of aluminium ensures excellent heat dissipation
- Light aperture: Φ25mm
- Incorporated unique ToD optic system reduce direct glare significantly
- · High visual comfort
- High power LED
- Cutout: 28mm
- On-off/DALI/Wireless versions available
- DALI versions occupy 1 address Wireless versions occupy 1 address

• Frame - matt white/matt black Reflector - specular silver/black/gold