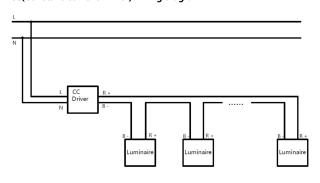

## CC(Constant Current Driver) wiring diagram

inter-connect wires with different colors. Please consider the TOTAL ADDRESSES before wiring

NOT

DO