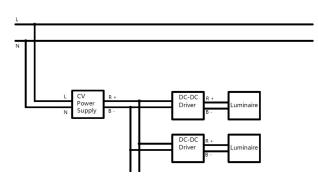

## CV(Constant Voltage Power Supply) wiring diagram

NOT connect wires with different colors. Please consider the TOTAL ADDRESSES before wiring

Wiring diagrams are examples of typical installations intended to illustrate the number of luminaire: that must be connected. These diagrams are not intended to specify all equipment necessary for  $\boldsymbol{\epsilon}$ given circuit.