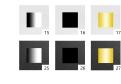

• Frame - matt white/matt black Reflector - specular silver/black/gold

M9102101.001 Reflector Specular silver

M9102101.002 Reflector Specular black

M9102101.006 Reflector Specular gold

M9102101.003 Mechanical hook