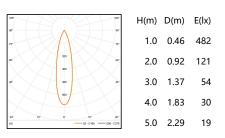

d wallwasher, together with three dimming methods, all are suitable for new creative freedom in numerous indoor lighting applications.

### **Product features**

- High quality, extreme compact frame made of aluminium ensures excellent heat dissipation
- Light aperture: Φ25mm
- Incorporated unique ToD optic system reduce direct glare significantly
- High visual comfort
- High power LED
- Cutout: 28mm
- On-off/DALI/Wireless versions available
- DALI versions occupy 1 address
  Wireless versions occupy 1 address

#### Technical data DC24V Input Power consumption 3W >90 CRI CCT 3000K Beam angle 25° Chromaticity tolerance <3 SDCM Rated lifetime 50000H (Ta 25°C) Dimming method On-off or DALI/Wireless Dimming range On-off or 0-100%

### Luminous intensity distribution curve

LED 2W 193lm 3000K



### LITEMATRIX(HK) CO LIMITED

Flat A 8/F No.227 Nathan Road Yau Ma Tei Kowloon Hongkong www.litematrixlighting.com Phone: 852 30501787 Fax: 852 30506957

E-mail:

sales@litematrix.net

LiteMatrix reserves the right to make technical and design changes without prior notice.

• Frame - matt white/matt black

Reflector - specular silver/black/gold

# Lite atrix

## Black Recessed Downlight

Art. No.: M5102102 Description: B25FT-25D-3000K

### **Power Supply Info**

| Туре                                   | Dimming  | Art. No.     | Input  | Output | Power   | Address | QTY    |
|----------------------------------------|----------|--------------|--------|--------|---------|---------|--------|
| Constant<br>Current<br>Driver          | On-off   | M9102102.001 | AC220V | 700mA  | Max.15W | _