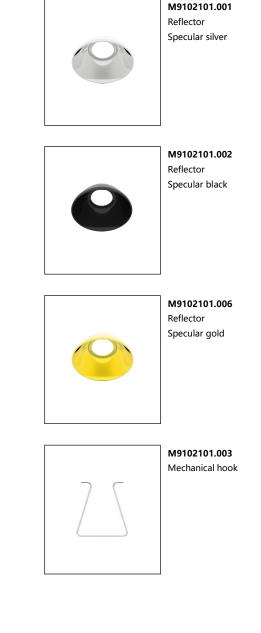

| 1       | 1      |
|                                        | Wireless | M9102102.011 | DC24V  | 700mA  | _       | 1       | 1      |

### CC(Constant Current Driver) wiring diagram



### CV(Constant Voltage Power Supply) wiring diagram



DO NOT interconnect wires with different colors. Please consider the TOTAL ADDRESSES before wiring

DO

with

colors.

NOT

different

inter-connect wires

Please consider the TOTAL ADDRESSES before wiring

Wiring diagrams are examples of typical installations intended to illustrate the number of luminaire: that must be connected. These diagrams are not intended to specify all equipment necessary for  $\boldsymbol{\epsilon}$ given circuit.

Please confirm all details with LiteMatrix or suppliers before wiring so as to avoid any unnecessary damage.



LITEMATRIX(HK) CO LIMITED

Flat A 8/F No.227 Nathan Road Yau Ma Tei Kowloon Hongkong www.litematrixlighting.com

852 30501787 Phone:

852 30506957 Fax: E-mail:

sales@litematrix.net

LiteMatrix reserves the right to make technical and design changes without prior notice.

2017.10