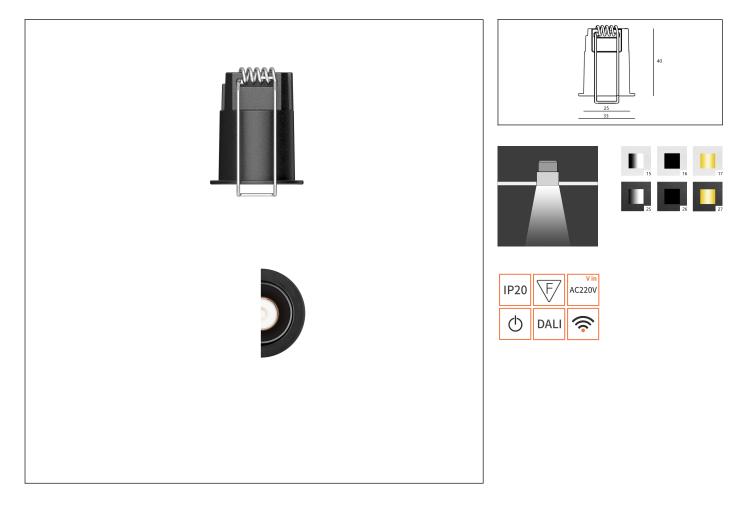

## Black Recessed Downlight

Art. No.: M5102102 Description: B25FT-25D-3000K

### **Product description**

Designed to provide optimum high quality downlight, Black incorporates the unique ToD technology in its extreme compact structures to avoid any possible spill light for perfect light control. Multi-functional lighting solutions include fixed, adjustable and wallwasher, together with three dimming methods, all are suitable for new creative freedom in numerous indoor lighting applications.

### **Product features**

- High quality, extreme compact frame made of aluminium ensures excellent heat dissipation
- Light aperture: Φ25mm
- Incorporated unique ToD optic system reduce direct glare significantly
- High visual comfort
- High power LED
- Cutout: 28mm
- On-off/DALI/Wireless versions available
- DALI versions occupy 1 address
  Wireless versions occupy 1 address

#### Technical data DC24V Input Power consumption 3W >90 CRI CCT 3000K Beam angle 25° Chromaticity tolerance <3 SDCM Rated lifetime 50000H (Ta 25°C) Dimming method On-off or DALI/Wireless Dimming range On-off or 0-100%

• Frame - matt white/matt black

Reflector - specular silver/black/gold