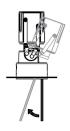

#### - h - l - . . . . . .

Adjustment for B50DT

Remove the reflector, using mechanical wrench to adjust.