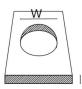

#### FOR INDOOR USE ONLY!

ATTENTION: For ceiling recessed mounting. Luminaire not suitable for being covered with heavy staffs or thermally insulating materials.

Table 1-Specs

|        | Aperture | Height | Cutout | Thickness | Depth |
|--------|----------|--------|--------|-----------|-------|
|        | D/mm     | H/mm   | W/mm   | S/mm      | mm    |
| B50FT  | Ф50      | 94     | Φ54    | 5-25      | >130  |
| B50DT  | Ф50      | 98-108 | Ф54    | 5-25      | >130  |
| B50WT  | Ф50      | 84     | Ф54    | 5-25      | >130  |
| B75RFT | Ф75      | 116    | Ф80    | 5-25      | >140  |
| B75RDT | Ф75      | 121    | Ф80    | 5-25      | >140  |