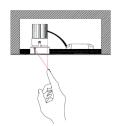

flector

6. Put power supply and luminaire













# ATTENTION: Make sure the mounting direction of reflector is correct as below for B50D models.



#### Cleaning

Always clean carefully using a soft cloth and a commercially available, phneutral, alcohol-free, non-abrasive cleaning agent.

#### Disposal



In accordance with EU Directive WEEE (Waste Electrical and Electronic Equipment), luminaires must not be disposed of with other household waste. At the end of their life, luminaires must be taken to the appropriate local facility available for the disposal or recycling of electronic products.

#### - h - l - . . . . . .

Adjustment for B50DT

Remove the reflector, using mechanical wrench to adjust.









### Adjustment for B75RDT

Remove the reflector, using fingers to adjust.



#### LITEMATRIX(HK) CO LIMITED

Phone: +852 3050 1787

Fax: +852 3050 6957

F-mail

sales@litematrix.net

2017.10 2 / 2