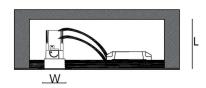

#### FOR INDOOR USE ONLY!

ATTENTION: For ceiling recessed mounting. Luminaire not suitable for being covered with heavy staffs or thermally insulating materials.

Table 1-Specs

|        | Aperture | Height | Cutout | Thickness | Depth |
|--------|----------|--------|--------|-----------|-------|
|        | D/mm     | H/mm   | W/mm   | S/mm      | mm    |
| B50FT  | Ф50      | 94     | Φ54    | 5-25      | >130  |
| B50DT  | Ф50      | 98-108 | Ф54    | 5-25      | >130  |
| B50WT  | Ф50      | 84     | Ф54    | 5-25      | >130  |
| B75RFT | Ф75      | 116    | Ф80    | 5-25      | >140  |
| B75RDT | Ф75      | 121    | Ф80    | 5-25      | >140  |

- -Lateral air space under EN 60598: The lateral distance between the surface of the luminaire and any parts of the building must be no less than 50mm.
- -Please be sure enough space has been left for mounting.
- -Recommended mounting and using environment: Ta=25°C.