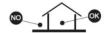

- -Lateral air space under EN 60598: The lateral distance between the surface of the luminaire and any parts of the building must be no less than 50mm.
- -Please be sure enough space has been left for mounting.
- -Recommended mounting and using environment: Ta=25°C.