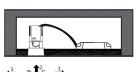

#### **Luminaire mounting**

1. During the installation, make sure the power supply is disconnected. Put on gloves and operate in dry environment

#### 2. Ceiling cutout

3. Casing mounting

4. Mounting surface treatment

5. Connect to power supply

into the ceiling

 Following these steps below to install or change the reflector

6. Put power supply and luminaire