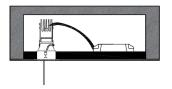

#### 2. Ceiling cutout

3. Casing mounting

4. Mounting surface treatment

5. Connect to power supply

into the ceiling

 Following these steps below to install or change the reflector

6. Put power supply and luminaire