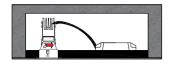

# ATTENTION: Make sure the mounting direction of reflector is correct as below for B50D models.