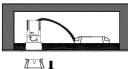

#### 2. Ceiling cutout

3. Casing mounting

4. Mounting surface treatment

5. Connect to power supply

into the ceiling

 Following these steps below to install or change the reflector

6. Put power supply and luminaire