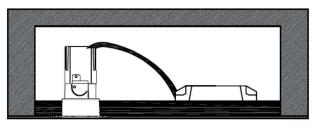

#### 2. Ceiling cutout

3. Casing mounting

4. Mounting surface treatment

5. Connect to power supply

into the ceiling

 Following these steps below to install or change the reflector

6. Put power supply and luminaire