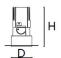

#### FOR INDOOR USE ONLY!

ATTENTION: For ceiling recessed mounting. Luminaire not suitable for being covered with heavy staffs or thermally insulating materials.

Table 1-Specs

|        | Aperture | Height | Cutout | Thickness | Depth |
|--------|----------|--------|--------|-----------|-------|
|        | D/mm     | H/mm   | W/mm   | S/mm      | mm    |
| B50FT  | Ф50      | 94     | Φ54    | 5-25      | >130  |
| B50DT  | Ф50      | 98-108 | Ф54    | 5-25      | >130  |
| B50WT  | Ф50      | 84     | Ф54    | 5-25      | >130  |
| B75RFT | Ф75      | 116    | Ф80    | 5-25      | >140  |
| B75RDT | Ф75      | 121    | Ф80    | 5-25      | >140  |