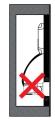

# ATTENTION: Make sure the mounting direction of reflector is correct as below for B50D models.