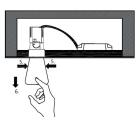

#### **Luminaire mounting**

1. During the installation, make sure the power supply is disconnected. Put on gloves and operate in dry environment

#### 2. Ceiling cutout

3. Casing mounting

4. Mounting surface treatment

5. Connect to power supply

into the ceiling

 Following these steps below to install or change the reflector

6. Put power supply and luminaire